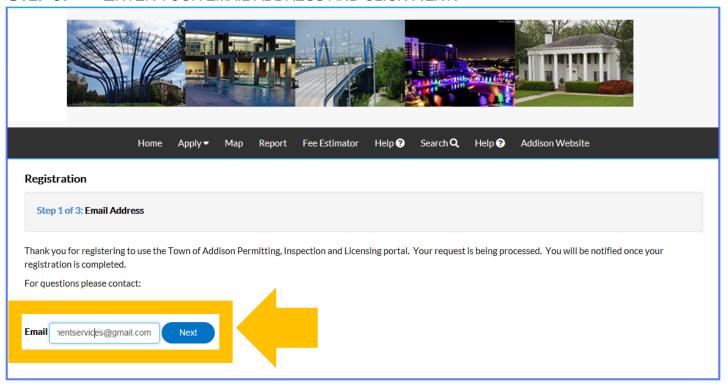

## How to Register in Self Service (CSS) Portal

**STEP 1.** FROM THE CSS HOME PAGE, CLICK THE LOGIN OR REGISTER ICON.



**STEP 2.** ON THE LOG IN PAGE, CLICK REGISTER.



## **STEP 3.** ENTER YOUR EMAIL ADDRESS AND CLICK NEXT.



## **STEP 4.** YOU WILL BE PROMPTED TO CHECK YOUR EMAIL FOR THE CONFIRMATION LINK.



## STEP 5. CHECK YOUR EMAIL. YOU SHOULD HAVE RECEIVED AN EMAIL FROM EPERMITS@ADDISONTX.GOV. CLICK CONFIRM.



STEP 6. YOU WILL BE REDIRECTED BACK TO THE CSS PORTAL. CLICK REGISTER.



**STEP 7.** YOU WILL BE PROMPTED TO ENTER YOUR CONTACT INFORMATION. WHILE NOT ALL FIELDS ARE REQUIRED, WE ENCOURAGE YOU TO PROVIDE AS MUCH ADDITIONAL



STEP 8. CREATE AND CONFIRM YOUR PASSWORD. YOUR PASSWORD MUST BE AT LEAST 8 CHARACTERS LONG WITH AT LEAST ONE LOWER CASE LETTER, ONE UPPER CASE

| PASSWORD                                |                                                                                    |          |
|-----------------------------------------|------------------------------------------------