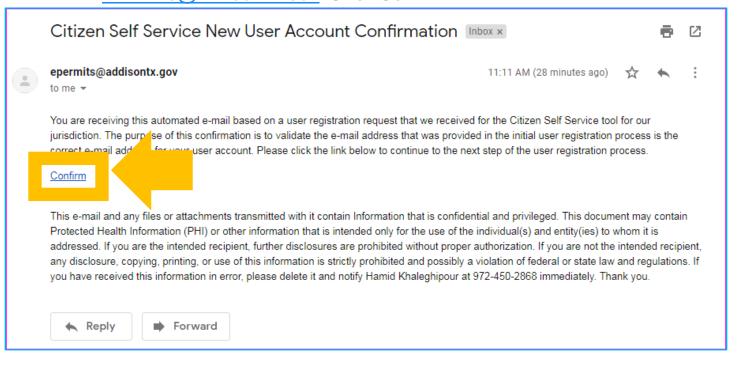

## STEP 5. CHECK YOUR EMAIL. YOU SHOULD HAVE RECEIVED AN EMAIL FROM EPERMITS@ADDISONTX.GOV. CLICK CONFIRM.

STEP 6. YOU WILL BE REDIRECTED BACK TO THE CSS PORTAL. CLICK REGISTER.

**STEP 7.** YOU WILL BE PROMPTED TO ENTER YOUR CONTACT INFORMATION. WHILE NOT ALL FIELDS ARE REQUIRED, WE ENCOURAGE YOU TO PROVIDE AS MUCH ADDITIONAL