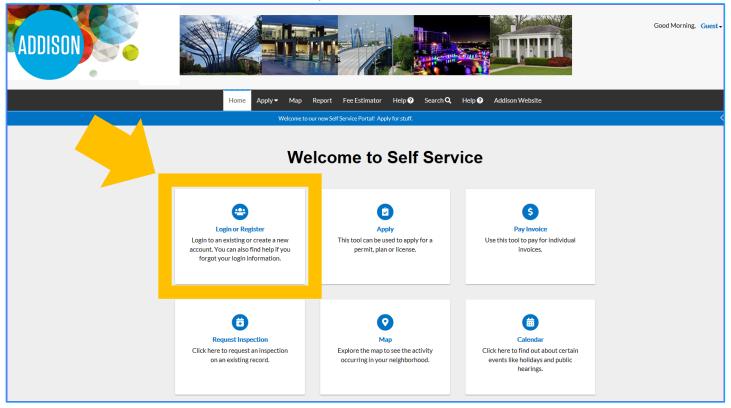

## How to Register in Self Service (CSS) Portal

**STEP 1.** FROM THE CSS HOME PAGE, CLICK THE LOGIN OR REGISTER ICON.

**STEP 2.** ON THE LOG IN PAGE, CLICK REGISTER.