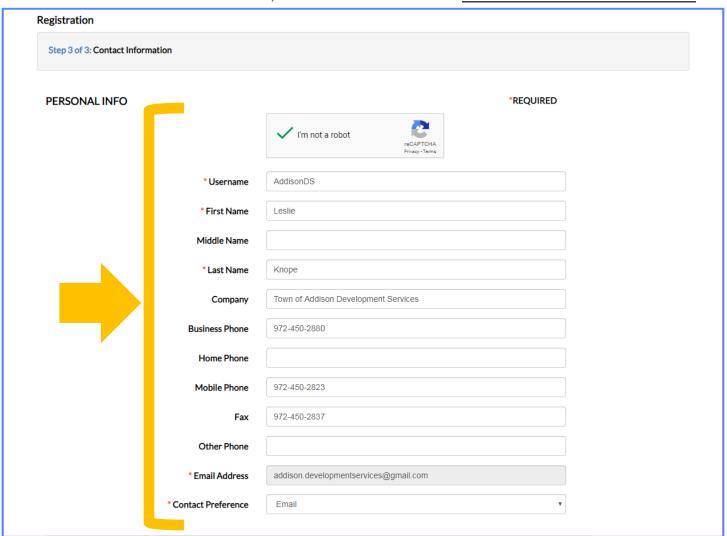

## STEP 5. CHECK YOUR EMAIL. YOU SHOULD HAVE RECEIVED AN EMAIL FROM EPERMITS@ADDISONTX.GOV. CLICK CONFIRM.

STEP 6. YOU WILL BE REDIRECTED BACK TO THE CSS PORTAL. CLICK REGISTER.

**STEP 7.** YOU WILL BE PROMPTED TO ENTER YOUR CONTACT INFORMATION. WHILE NOT ALL FIELDS ARE REQUIRED, WE ENCOURAGE YOU TO PROVIDE AS MUCH ADDITIONAL