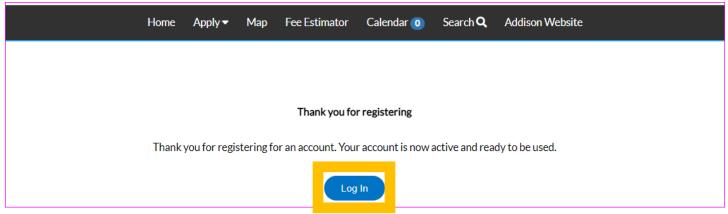

STEP 10. YOU WILL ARRIVE AT A CONFIRMATION PAGE. IN ORDER TO PROCEED WITH PERMIT OR PLAN APPLICATION, PLEASE LOG INTO YOUR NEWLY CREATED ACCOUNT.