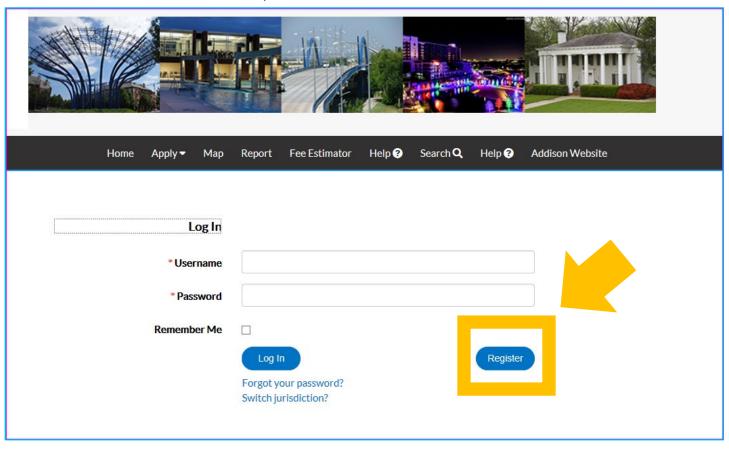

## How to Register in Self Service (CSS) Portal

**STEP 1.** FROM THE CSS HOME PAGE, CLICK THE LOGIN OR REGISTER ICON.

**STEP 2.** ON THE LOG IN PAGE, CLICK REGISTER.