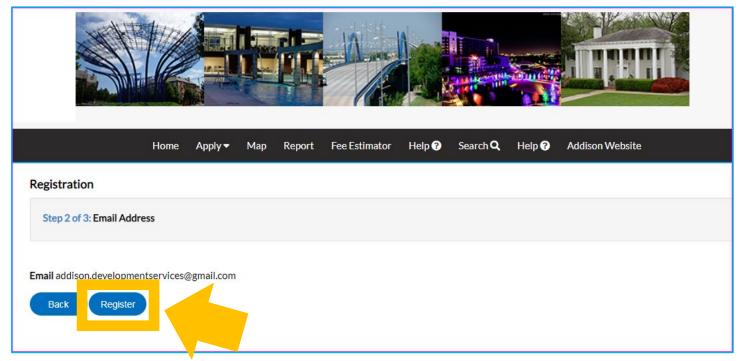

## STEP 5. CHECK YOUR EMAIL. YOU SHOULD HAVE RECEIVED AN EMAIL FROM EPERMITS@ADDISONTX.GOV. CLICK CONFIRM.

STEP 6. YOU WILL BE REDIRECTED BACK TO THE CSS PORTAL. CLICK REGISTER.

**STEP 7.** YOU WILL BE PROMPTED TO ENTER YOUR CONTACT INFORMATION. WHILE NOT ALL FIELDS ARE REQUIRED, WE ENCOURAGE YOU TO PROVIDE AS MUCH ADDITIONAL