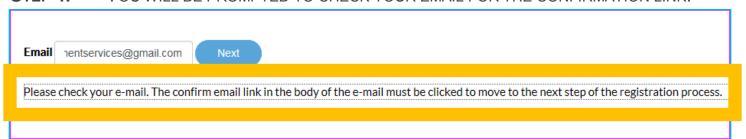

## **STEP 4.** YOU WILL BE PROMPTED TO CHECK YOUR EMAIL FOR THE CONFIRMATION LINK.