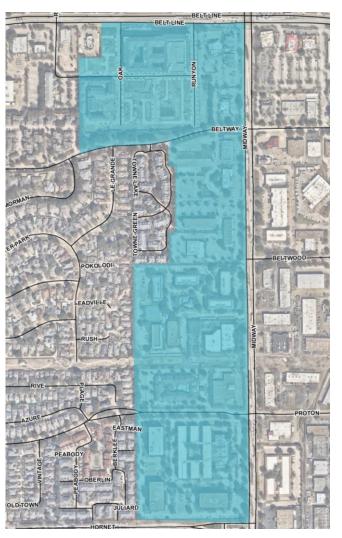

Study Area & Subareas

Current Study Area

Sub Area Boundaries

Sam's Club Special Area Study