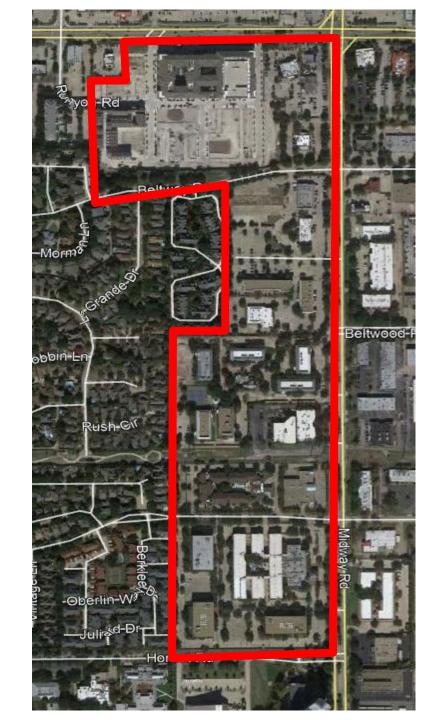

Study Area & Subareas

Current Study Area

Sub Area Boundaries

Sam's Club Special Area Study

# Current Study AreaSub Area Boundaries

|                                                                                                                                                                                                                                                                                                                                                                                                                                                                                                                                                                                                                                                                                                                                                                                                                                                                                                                                                                                                                                                                                                                                                                                                                                                                                                                                                                                                                                                                                                                                                                                                                                                                                                                                                                                                                                                                                                                                                                                                                                                                                                                                | Along the Midway Road frontage between |                                                                                                                   |              |             |                                |       |          |                 |             |         |
|--------------------------------------------------------------------------------------------------------------------------------------------------------------------------------------------------------------------------------------------------------------------------------------------------------------------------------------------------------------------------------------------------------------------------------------------------------------------------------------------------------------------------------------------------------------------------------------------------------------------------------------------------------------------------------------------------------------------------------------------------------------------------------------------------------------------------------------------------------------------------------------------------------------------------------------------------------------------------------------------------------------------------------------------------------------------------------------------------------------------------------------------------------------------------------------------------------------------------------------------------------------------------------------------------------------------------------------------------------------------------------------------------------------------------------------------------------------------------------------------------------------------------------------------------------------------------------------------------------------------------------------------------------------------------------------------------------------------------------------------------------------------------------------------------------------------------------------------------------------------------------------------------------------------------------------------------------------------------------------------------------------------------------------------------------------------------------------------------------------------------------|----------------------------------------|-------------------------------------------------------------------------------------------------------------------|--------------|-------------|--------------------------------|-------|----------|-----------------|-------------|---------|
|                                                                                                                                                                                                                                                                                                                                                                                                                                                                                                                                                                                                                                                                                                                                                                                                                                                                                                                                                                                                                                                                                                                                                                                                                                                                                                                                                                                                                                                                                                                                                                                                                                                                                                                                                                                                                                                                                                                                                                                                                                                                                                                                | Between Addison Grove and Midway Road  |                                                                                                                   |              |             | Beltway Drive and Proton Drive |       |          |                 |             |         |
| How appropriate are these uses in this subarea?                                                                                                                                                                                                                                                                                                                                                                                                                                                                                                                                                                                                                                                                                                                                                                                                                                                                                                                                                                                                                                                                                                                                                                                                                                                                                                                                                                                                                                                                                                                                                                                                                                                                                                                                                                                                                                                                                                                                                                                                                                                                                |                                        |                                                                                                                   | Somewhat     |             |                                |       |          | Somewhat        |             |         |
|                                                                                                                                                                                                                                                                                                                                                                                                                                                                                                                                                                                                                                                                                                                                                                                                                                                                                                                                                                                                                                                                                                                                                                                                                                                                                                                                                                                                                                                                                                                                                                                                                                                                                                                                                                                                                                                                                                                                                                                                                                                                                                                                | Very                                   | Somewhat                                                                                                          | in-          | Very in-    | I'm not                        | - /   | Somewhat | in-             | Very in-    | I'm not |
|                                                                                                                                                                                                                                                                                                                                                                                                                                                                                                                                                                                                                                                                                                                                                                                                                                                                                                                                                                                                                                                                                                                                                                                                                                                                                                                                                                                                                                                                                                                                                                                                                                                                                                                                                                                                                                                                                                                                                                                                                                                                                                                                | appropriate                            | appropriate                                                                                                       | appropriate  | appropriate | sure                           |       |          | appropriate     | appropriate | sure    |
| Art or entertainment spaces                                                                                                                                                                                                                                                                                                                                                                                                                                                                                                                                                                                                                                                                                                                                                                                                                                                                                                                                                                                                                                                                                                                                                                                                                                                                                                                                                                                                                                                                                                                                                                                                                                                                                                                                                                                                                                                                                                                                                                                                                                                                                                    | 40.4%                                  | 30.2%                                                                                                             | 14.7%        | 13.2%       | 1.5%                           | 40.6% | 30.1%    | 15.8%           | 10.5%       | 3.0%    |
| Medium density homes (townhomes or small lot                                                                                                                                                                                                                                                                                                                                                                                                                                                                                                                                                                                                                                                                                                                                                                                                                                                                                                                                                                                                                                                                                                                                                                                                                                                                                                                                                                                                                                                                                                                                                                                                                                                                                                                                                                                                                                                                                                                                                                                                                                                                                   |                                        |                                                                                                                   |              |             |                                |       |          |                 |             |         |
| detached homes)                                                                                                                                                                                                                                                                                                                                                                                                                                                                                                                                                                                                                                                                                                                                                                                                                                                                                                                                                                                                                                                                                                                                                                                                                                                                                                                                                                                                                                                                                                                                                                                                                                                                                                                                                                                                                                                                                                                                                                                                                                                                                                                | 13.8%                                  | 13.0%                                                                                                             | 19.6%        | 51.5%       | 2.2%                           | 17.8% | 20.0%    | 14.8%           | 45.2%       | 2.2%    |
| Higher density homes (apartments or condos)                                                                                                                                                                                                                                                                                                                                                                                                                                                                                                                                                                                                                                                                                                                                                                                                                                                                                                                                                                                                                                                                                                                                                                                                                                                                                                                                                                                                                                                                                                                                                                                                                                                                                                                                                                                                                                                                                                                                                                                                                                                                                    | 2.9%                                   | 3.7%                                                                                                              | 16.9%        | 73.5%       | 2.9%                           | 6.9%  | 8.4%     | 11.5%           | 70.2%       | 3.1%    |
| Mixed use buildings with residential and commercial                                                                                                                                                                                                                                                                                                                                                                                                                                                                                                                                                                                                                                                                                                                                                                                                                                                                                                                                                                                                                                                                                                                                                                                                                                                                                                                                                                                                                                                                                                                                                                                                                                                                                                                                                                                                                                                                                                                                                                                                                                                                            |                                        |                                                                                                                   |              |             |                                |       |          |                 |             |         |
| uses                                                                                                                                                                                                                                                                                                                                                                                                                                                                                                                                                                                                                                                                                                                                                                                                                                                                                                                                                                                                                                                                                                                                                                                                                                                                                                                                                                                                                                                                                                                                                                                                                                                                                                                                                                                                                                                                                                                                                                                                                                                                                                                           | 15.2%                                  | 25.4%                                                                                                             | 20.3%        | 37.0%       | 2.2%                           | 17.8% | 31.1%    | 15.6%           | 33.3%       | 2.2%    |
| Housing for active seniors                                                                                                                                                                                                                                                                                                                                                                                                                                                                                                                                                                                                                                                                                                                                                                                                                                                                                                                                                                                                                                                                                                                                                                                                                                                                                                                                                                                                                                                                                                                                                                                                                                                                                                                                                                                                                                                                                                                                                                                                                                                                                                     | 19.0%                                  | 17.5%                                                                                                             | 12.4%        | 47.5%       | 3.7%                           | 23.1% | 23.9%    | 15.7%           | 35.1%       | 2.2%    |
| Assisted living                                                                                                                                                                                                                                                                                                                                                                                                                                                                                                                                                                                                                                                                                                                                                                                                                                                                                                                                                                                                                                                                                                                                                                                                                                                                                                                                                                                                                                                                                                                                                                                                                                                                                                                                                                                                                                                                                                                                                                                                                                                                                                                | 15.8%                                  | 11.5%                                                                                                             | 14.4%        | 54.0%       | 4.3%                           | 17.7% | 25.0%    | 14.0%           | 40.4%       | 2.9%    |
| Office or employment uses                                                                                                                                                                                                                                                                                                                                                                                                                                                                                                                                                                                                                                                                                                                                                                                                                                                                                                                                                                                                                                                                                                                                                                                                                                                                                                                                                                                                                                                                                                                                                                                                                                                                                                                                                                                                                                                                                                                                                                                                                                                                                                      | 16.1%                                  | 27.0%                                                                                                             | 21.2%        |             |                                | 27.4% | 38.5%    | 19.3%           | 12.6%       | 2.2%    |
| Restaurants                                                                                                                                                                                                                                                                                                                                                                                                                                                                                                                                                                                                                                                                                                                                                                                                                                                                                                                                                                                                                                                                                                                                                                                                                                                                                                                                                                                                                                                                                                                                                                                                                                                                                                                                                                                                                                                                                                                                                                                                                                                                                                                    | 65.9%                                  | 21.0%                                                                                                             | 4.4%         | 7.3%        | 1.5%                           | 56.8% | 23.5%    | 9.1%            | 10.6%       | 0.0%    |
| Retail uses                                                                                                                                                                                                                                                                                                                                                                                                                                                                                                                                                                                                                                                                                                                                                                                                                                                                                                                                                                                                                                                                                                                                                                                                                                                                                                                                                                                                                                                                                                                                                                                                                                                                                                                                                                                                                                                                                                                                                                                                                                                                                                                    | 42.7%                                  | 34.6%                                                                                                             | 13.2%        | 9.6%        | 0.0%                           | 50.8% |          | 7.6%            | 8.3%        | 1.5%    |
| Hotel                                                                                                                                                                                                                                                                                                                                                                                                                                                                                                                                                                                                                                                                                                                                                                                                                                                                                                                                                                                                                                                                                                                                                                                                                                                                                                                                                                                                                                                                                                                                                                                                                                                                                                                                                                                                                                                                                                                                                                                                                                                                                                                          | 5.9%                                   | 15.4%                                                                                                             | 19.1%        | 56.6%       | 2.9%                           | 14.1% | 25.0%    | 21.1%           | 38.3%       | 1.6%    |
| Business incubator                                                                                                                                                                                                                                                                                                                                                                                                                                                                                                                                                                                                                                                                                                                                                                                                                                                                                                                                                                                                                                                                                                                                                                                                                                                                                                                                                                                                                                                                                                                                                                                                                                                                                                                                                                                                                                                                                                                                                                                                                                                                                                             | 8.2%                                   | 28.2%                                                                                                             | 22.2%        | 28.2%       | 13.3%                          | 17.3% | 36.1%    | 15.0%           | 20.3%       | 11.3%   |
| Open space (public or private)                                                                                                                                                                                                                                                                                                                                                                                                                                                                                                                                                                                                                                                                                                                                                                                                                                                                                                                                                                                                                                                                                                                                                                                                                                                                                                                                                                                                                                                                                                                                                                                                                                                                                                                                                                                                                                                                                                                                                                                                                                                                                                 | 31.4%                                  | 29.2%                                                                                                             | 16.8%        | 19.7%       | 2.9%                           | 38.2% | 30.9%    | 17.7%           | 9.6%        | 3.7%    |
| Live-work spaces                                                                                                                                                                                                                                                                                                                                                                                                                                                                                                                                                                                                                                                                                                                                                                                                                                                                                                                                                                                                                                                                                                                                                                                                                                                                                                                                                                                                                                                                                                                                                                                                                                                                                                                                                                                                                                                                                                                                                                                                                                                                                                               | 10.4%                                  | 30.4%                                                                                                             | 17.0%        | 37.0%       | 5.2%                           | 12.8% | 30.8%    | 23.3%           | 29.3%       | 3.8%    |
| Medical or health services                                                                                                                                                                                                                                                                                                                                                                                                                                                                                                                                                                                                                                                                                                                                                                                                                                                                                                                                                                                                                                                                                                                                                                                                                                                                                                                                                                                                                                                                                                                                                                                                                                                                                                                                                                                                                                                                                                                                                                                                                                                                                                     | 14.0%                                  | 38.2%                                                                                                             | 19.1%        | 25.7%       | 2.9%                           | 25.4% | 41.8%    | 15.7%           | 16.4%       | 0.8%    |
| Professional or personal services                                                                                                                                                                                                                                                                                                                                                                                                                                                                                                                                                                                                                                                                                                                                                                                                                                                                                                                                                                                                                                                                                                                                                                                                                                                                                                                                                                                                                                                                                                                                                                                                                                                                                                                                                                                                                                                                                                                                                                                                                                                                                              | 22.8%                                  | 41.9%                                                                                                             | 15.4%        | 16.2%       | 3.7%                           | 37.3% | 35.8%    | 14.2%           | 11.9%       | 0.8%    |
|                                                                                                                                                                                                                                                                                                                                                                                                                                                                                                                                                                                                                                                                                                                                                                                                                                                                                                                                                                                                                                                                                                                                                                                                                                                                                                                                                                                                                                                                                                                                                                                                                                                                                                                                                                                                                                                                                                                                                                                                                                                                                                                                | Adiacon                                | ++0+60                                                                                                            | victing n    | iabbarba    | ode                            |       |          |                 |             |         |
|                                                                                                                                                                                                                                                                                                                                                                                                                                                                                                                                                                                                                                                                                                                                                                                                                                                                                                                                                                                                                                                                                                                                                                                                                                                                                                                                                                                                                                                                                                                                                                                                                                                                                                                                                                                                                                                                                                                                                                                                                                                                                                                                | -                                      | Adjacent to the existing neighborhoods  between Beltway Drive and Proton Drive Between Proton Drive and Hornet Ro |              |             |                                |       |          |                 | ) a a al    |         |
| How appropriate are these uses in this subarea?                                                                                                                                                                                                                                                                                                                                                                                                                                                                                                                                                                                                                                                                                                                                                                                                                                                                                                                                                                                                                                                                                                                                                                                                                                                                                                                                                                                                                                                                                                                                                                                                                                                                                                                                                                                                                                                                                                                                                                                                                                                                                | betweer                                | Deitway                                                                                                           |              | i Proton L  | rive                           | Betwe | en Proto |                 | iu mornet k | coad    |
| The separate and the second se | Verv                                   | Somewhat                                                                                                          | Somewhat in- | Very in-    | I'm not                        | Very  | Somewhat | Somewhat<br>in- | Very in-    | I'm not |
|                                                                                                                                                                                                                                                                                                                                                                                                                                                                                                                                                                                                                                                                                                                                                                                                                                                                                                                                                                                                                                                                                                                                                                                                                                                                                                                                                                                                                                                                                                                                                                                                                                                                                                                                                                                                                                                                                                                                                                                                                                                                                                                                | appropriate                            |                                                                                                                   |              | appropriate |                                | ,     |          | appropriate     | appropriate | sure    |
| Art or entertainment spaces                                                                                                                                                                                                                                                                                                                                                                                                                                                                                                                                                                                                                                                                                                                                                                                                                                                                                                                                                                                                                                                                                                                                                                                                                                                                                                                                                                                                                                                                                                                                                                                                                                                                                                                                                                                                                                                                                                                                                                                                                                                                                                    | 33.9%                                  | 24.6%                                                                                                             | 18.5%        | 19.2%       |                                |       |          |                 | 16.9%       | 0.8%    |