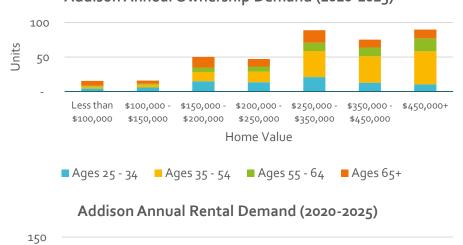

### Station #3: Demographics & Housing

Units 100

18,000 -

16,000

14.000

50

Source: Kimley-Horn

#### Addison Annual Ownership Demand (2020-2025)

#### Takeaways:

- State Population Growth Rate ~ 1,000 people/day
- Regional Population Growth ~328 people/day
- Residents 75 and older are the fastest growing share of the population
- Addison 2025 Population projection: 20,469