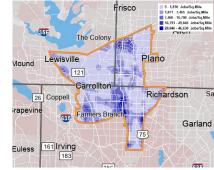

hare of the population
- Addison 2025 Population projection: 20,469



## Station #3: Market & Employment

# DISON STRATEGIC COMMUNITY SOLUTIONS Kimley Horn

#### **Hotel Room Rates and Occupancy**



#### **Office Vacancy & Market Rent**



#### **Retail Vacancy & Market Rent**



Source: Addison Economic Pulse, April 2021

#### **Takeaways:**

- 17% of the Trade Area workforce are employed in Addison (2018 jobs census report)
- Key focus will be on retaining those businesses by focusing on quality residential, open space and entertainment/food
- Total trade area retail need is approx. 1.2M SF over the next 10 years
- DFW employment growth rate in 2019 is a **2.4%** annualized increase.
- Study Area development should help Addison attract a larger share of regional economic growth









Addison Trade Area: Employment Density

Sam's Club Special Area Study

# Study Area Economic Analysis







| What are the greatest threats to th | e |
|-------------------------------------|---|
| Study Area's future?                |   |

# 2017 Housing Policy





- Where feasible and appropriate, new housing should increase the proportion of fee-simple ownership in Addison's housing mix.
- A proposal **should offer a 'best fit' mix of uses and housing choices** within the context of the surrounding Addison community. The Town may use a study area committee to evaluate a proposal's fit in Addison.
- New housing should create or enhance neighborhoods of urban character rather than locate on a stand-alone, nonintegrated property and should continue the high-quality design and walkabili