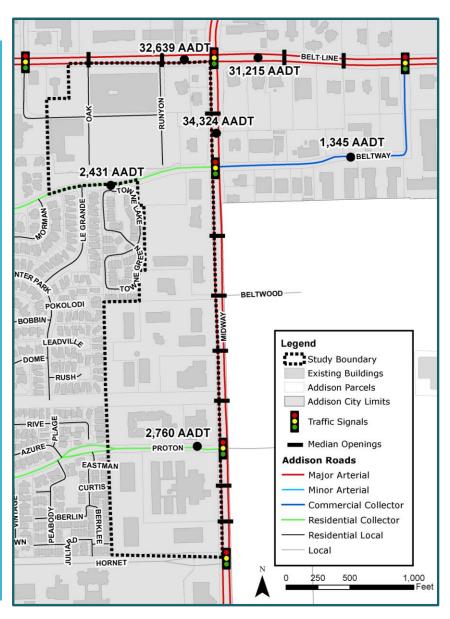

|                     |           |                                   |
| In the<br>Transition<br>Area to<br>Existing<br>Neighbor-<br>hoods |                           |            |                              |                                               |                                                  |                               |                     |           |                                   |
| In the Area<br>South of<br>Proton                                 |                           |            |                              |                                               |                                                  |                               |                     |           |                                   |

# Station #5 Mobility Map









Master Transportation Plan

Citywide Trails Master Plan

What improvements would have the greatest impact on mobility & safety in this part of Addison? Write your comments below or note them on the map.

### Station #5

# Transportation and Traffic







## Open Space, Trails, & Placemaking









Citywide Trails Master Plan

## Open Space, Trails, & Placemaking









Floodplain

Existing/Planned Open Spaces

#### Place dots on the three features you would like to see most.

#### Station #6

# Open Space, Trails, & Placemaking







Central Green Space



Network of smaller pocket parks



Trails With Fitness Equipment



Mural



Farmer's Market Space



Civic Space







Play Space for Children



Pickle Ball Courts



**Special Paving Patterns** 

Public Art

# Here are some