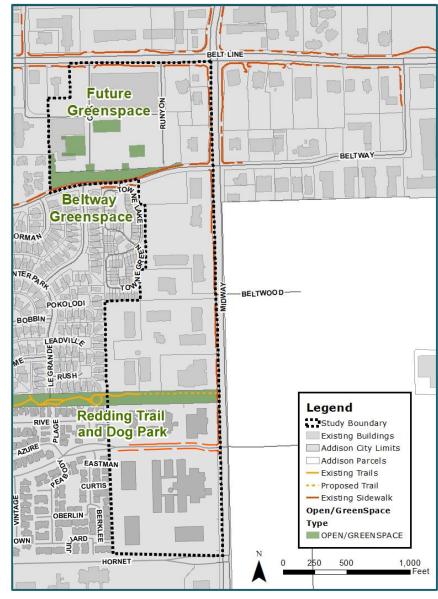

|                                   |
| In the Area<br>South of<br>Proton                                 |                           |            |                              |                                               |                                                  |                               |                     |           |                                   |

# Station #5 Mobility Map









Master Transportation Plan

Citywide Trails Master Plan

What improvements would have the greatest impact on mobility & safety in this part of Addison? Write your comments below or note them on the map.

### Station #5

# Transportation and Traffic







## Open Space, Trails, & Placemaking









Citywide Trails Master Plan

## Open Space, Trails, & Placemaking









Floodplain

Existing/Planned Open Spaces

#### Place dots on the three features you would like to see most.

#### Station #6

# Open Space, Trails, & Placemaking







Central Green Space



Network of smaller pocket parks



Trails With Fitness Equipment



Mural



Farmer's Market Space



Civic Space







Play Space for Children



Pickle Ball Courts



**Special Paving Patterns** 

Public Art

# Here are some ideas for the Study Area's best future:





- A place for active senior living
- Bring in fun, excitement, and activity
- Consideration for any plan maintains or increases property values for surrounding residents
- Upscale retail, service or eatery businesses
- More residential options with retail uses interspersed
- Development that makes economic sense given the value of