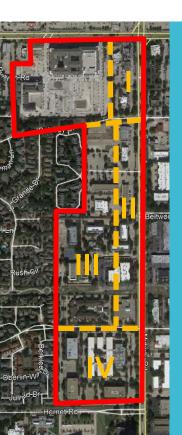

Study Area & Subareas

Current Study Area

Sub Area Boundaries

Sam's Club Special Area Study

#### Station #1

Subarea Character **Images** 

Subarea I

Subarea II

Subarea III

Existing Conditions

# Current Study AreaSub Area Boundaries

|                                                                                                                                                                                                                                                                                                                                                                                                                                                                                                                                                                                                                                                                                                                                                                                                                                                                                                                                                                                                                                                                                                                                                                                                                                                                                                                                                                                                                                                                                                                                                                                                                                                                                                                                                                                                                                                                                                                                                                                                                                                                                                                                | Along the Midway Road frontage between |                                                                                                                   |              |             |                                |       |          |                 |             |         |
|--------------------------------------------------------------------------------------------------------------------------------------------------------------------------------------------------------------------------------------------------------------------------------------------------------------------------------------------------------------------------------------------------------------------------------------------------------------------------------------------------------------------------------------------------------------------------------------------------------------------------------------------------------------------------------------------------------------------------------------------------------------------------------------------------------------------------------------------------------------------------------------------------------------------------------------------------------------------------------------------------------------------------------------------------------------------------------------------------------------------------------------------------------------------------------------------------------------------------------------------------------------------------------------------------------------------------------------------------------------------------------------------------------------------------------------------------------------------------------------------------------------------------------------------------------------------------------------------------------------------------------------------------------------------------------------------------------------------------------------------------------------------------------------------------------------------------------------------------------------------------------------------------------------------------------------------------------------------------------------------------------------------------------------------------------------------------------------------------------------------------------|----------------------------------------|-------------------------------------------------------------------------------------------------------------------|--------------|-------------|--------------------------------|-------|----------|-----------------|-------------|---------|
|                                                                                                                                                                                                                                                                                                                                                                                                                                                                                                                                                                                                                                                                                                                                                                                                                                                                                                                                                                                                                                                                                                                                                                                                                                                                                                                                                                                                                                                                                                                                                                                                                                                                                                                                                                                                                                                                                                                                                                                                                                                                                                                                | Between Addison Grove and Midway Road  |                                                                                                                   |              |             | Beltway Drive and Proton Drive |       |          |                 |             |         |
| How appropriate are these uses in this subarea?                                                                                                                                                                                                                                                                                                                                                                                                                                                                                                                                                                                                                                                                                                                                                                                                                                                                                                                                                                                                                                                                                                                                                                                                                                                                                                                                                                                                                                                                                                                                                                                                                                                                                                                                                                                                                                                                                                                                                                                                                                                                                |                                        |                                                                                                                   | Somewhat     |             |                                |       |          | Somewhat        |             |         |
|                                                                                                                                                                                                                                                                                                                                                                                                                                                                                                                                                                                                                                                                                                                                                                                                                                                                                                                                                                                                                                                                                                                                                                                                                                                                                                                                                                                                                                                                                                                                                                                                                                                                                                                                                                                                                                                                                                                                                                                                                                                                                                                                | Very                                   | Somewhat                                                                                                          | in-          | Very in-    | I'm not                        | - /   | Somewhat | in-             | Very in-    | I'm not |
|                                                                                                                                                                                                                                                                                                                                                                                                                                                                                                                                                                                                                                                                                                                                                                                                                                                                                                                                                                                                                                                                                                                                                                                                                                                                                                                                                                                                                                                                                                                                                                                                                                                                                                                                                                                                                                                                                                                                                                                                                                                                                                                                | appropriate                            | appropriate                                                                                                       | appropriate  | appropriate | sure                           |       |          | appropriate     | appropriate | sure    |
| Art or entertainment spaces                                                                                                                                                                                                                                                                                                                                                                                                                                                                                                                                                                                                                                                                                                                                                                                                                                                                                                                                                                                                                                                                                                                                                                                                                                                                                                                                                                                                                                                                                                                                                                                                                                                                                                                                                                                                                                                                                                                                                                                                                                                                                                    | 40.4%                                  | 30.2%                                                                                                             | 14.7%        | 13.2%       | 1.5%                           | 40.6% | 30.1%    | 15.8%           | 10.5%       | 3.0%    |
| Medium density homes (townhomes or small lot                                                                                                                                                                                                                                                                                                                                                                                                                                                                                                                                                                                                                                                                                                                                                                                                                                                                                                                                                                                                                                                                                                                                                                                                                                                                                                                                                                                                                                                                                                                                                                                                                                                                                                                                                                                                                                                                                                                                                                                                                                                                                   |                                        |                                                                                                                   |              |             |                                |       |          |                 |             |         |
| detached homes)                                                                                                                                                                                                                                                                                                                                                                                                                                                                                                                                                                                                                                                                                                                                                                                                                                                                                                                                                                                                                                                                                                                                                                                                                                                                                                                                                                                                                                                                                                                                                                                                                                                                                                                                                                                                                                                                                                                                                                                                                                                                                                                | 13.8%                                  | 13.0%                                                                                                             | 19.6%        | 51.5%       | 2.2%                           | 17.8% | 20.0%    | 14.8%           | 45.2%       | 2.2%    |
| Higher density homes (apartments or condos)                                                                                                                                                                                                                                                                                                                                                                                                                                                                                                                                                                                                                                                                                                                                                                                                                                                                                                                                                                                                                                                                                                                                                                                                                                                                                                                                                                                                                                                                                                                                                                                                                                                                                                                                                                                                                                                                                                                                                                                                                                                                                    | 2.9%                                   | 3.7%                                                                                                              | 16.9%        | 73.5%       | 2.9%                           | 6.9%  | 8.4%     | 11.5%           | 70.2%       | 3.1%    |
| Mixed use buildings with residential and commercial                                                                                                                                                                                                                                                                                                                                                                                                                                                                                                                                                                                                                                                                                                                                                                                                                                                                                                                                                                                                                                                                                                                                                                                                                                                                                                                                                                                                                                                                                                                                                                                                                                                                                                                                                                                                                                                                                                                                                                                                                                                                            |                                        |                                                                                                                   |              |             |                                |       |          |                 |             |         |
| uses                                                                                                                                                                                                                                                                                                                                                                                                                                                                                                                                                                                                                                                                                                                                                                                                                                                                                                                                                                                                                                                                                                                                                                                                                                                                                                                                                                                                                                                                                                                                                                                                                                                                                                                                                                                                                                                                                                                                                                                                                                                                                                                           | 15.2%                                  | 25.4%                                                                                                             | 20.3%        | 37.0%       | 2.2%                           | 17.8% | 31.1%    | 15.6%           | 33.3%       | 2.2%    |
| Housing for active seniors                                                                                                                                                                                                                                                                                                                                                                                                                                                                                                                                                                                                                                                                                                                                                                                                                                                                                                                                                                                                                                                                                                                                                                                                                                                                                                                                                                                                                                                                                                                                                                                                                                                                                                                                                                                                                                                                                                                                                                                                                                                                                                     | 19.0%                                  | 17.5%                                                                                                             | 12.4%        | 47.5%       | 3.7%                           | 23.1% | 23.9%    | 15.7%           | 35.1%       | 2.2%    |
| Assisted living                                                                                                                                                                                                                                                                                                                                                                                                                                                                                                                                                                                                                                                                                                                                                                                                                                                                                                                                                                                                                                                                                                                                                                                                                                                                                                                                                                                                                                                                                                                                                                                                                                                                                                                                                                                                                                                                                                                                                                                                                                                                                                                | 15.8%                                  | 11.5%                                                                                                             | 14.4%        | 54.0%       | 4.3%                           | 17.7% | 25.0%    | 14.0%           | 40.4%       | 2.9%    |
| Office or employment uses                                                                                                                                                                                                                                                                                                                                                                                                                                                                                                                                                                                                                                                                                                                                                                                                                                                                                                                                                                                                                                                                                                                                                                                                                                                                                                                                                                                                                                                                                                                                                                                                                                                                                                                                                                                                                                                                                                                                                                                                                                                                                                      | 16.1%                                  | 27.0%                                                                                                             | 21.2%        |             |                                | 27.4% | 38.5%    | 19.3%           | 12.6%       | 2.2%    |
| Restaurants                                                                                                                                                                                                                                                                                                                                                                                                                                                                                                                                                                                                                                                                                                                                                                                                                                                                                                                                                                                                                                                                                                                                                                                                                                                                                                                                                                                                                                                                                                                                                                                                                                                                                                                                                                                                                                                                                                                                                                                                                                                                                                                    | 65.9%                                  | 21.0%                                                                                                             | 4.4%         | 7.3%        | 1.5%                           | 56.8% | 23.5%    | 9.1%            | 10.6%       | 0.0%    |
| Retail uses                                                                                                                                                                                                                                                                                                                                                                                                                                                                                                                                                                                                                                                                                                                                                                                                                                                                                                                                                                                                                                                                                                                                                                                                                                                                                                                                                                                                                                                                                                                                                                                                                                                                                                                                                                                                                                                                                                                                                                                                                                                                                                                    | 42.7%                                  | 34.6%                                                                                                             | 13.2%        | 9.6%        | 0.0%                           | 50.8% |          | 7.6%            | 8.3%        | 1.5%    |
| Hotel                                                                                                                                                                                                                                                                                                                                                                                                                                                                                                                                                                                                                                                                                                                                                                                                                                                                                                                                                                                                                                                                                                                                                                                                                                                                                                                                                                                                                                                                                                                                                                                                                                                                                                                                                                                                                                                                                                                                                                                                                                                                                                                          | 5.9%                                   | 15.4%                                                                                                             | 19.1%        | 56.6%       | 2.9%                           | 14.1% | 25.0%    | 21.1%           | 38.3%       | 1.6%    |
| Business incubator                                                                                                                                                                                                                                                                                                                                                                                                                                                                                                                                                                                                                                                                                                                                                                                                                                                                                                                                                                                                                                                                                                                                                                                                                                                                                                                                                                                                                                                                                                                                                                                                                                                                                                                                                                                                                                                                                                                                                                                                                                                                                                             | 8.2%                                   | 28.2%                                                                                                             | 22.2%        | 28.2%       | 13.3%                          | 17.3% | 36.1%    | 15.0%           | 20.3%       | 11.3%   |
| Open space (public or private)                                                                                                                                                                                                                                                                                                                                                                                                                                                                                                                                                                                                                                                                                                                                                                                                                                                                                                                                                                                                                                                                                                                                                                                                                                                                                                                                                                                                                                                                                                                                                                                                                                                                                                                                                                                                                                                                                                                                                                                                                                                                                                 | 31.4%                                  | 29.2%                                                                                                             | 16.8%        | 19.7%       | 2.9%                           | 38.2% | 30.9%    | 17.7%           | 9.6%        | 3.7%    |
| Live-work spaces                                                                                                                                                                                                                                                                                                                                                                                                                                                                                                                                                                                                                                                                                                                                                                                                                                                                                                                                                                                                                                                                                                                                                                                                                                                                                                                                                                                                                                                                                                                                                                                                                                                                                                                                                                                                                                                                                                                                                                                                                                                                                                               | 10.4%                                  | 30.4%                                                                                                             | 17.0%        | 37.0%       | 5.2%                           | 12.8% | 30.8%    | 23.3%           | 29.3%       | 3.8%    |
| Medical or health services                                                                                                                                                                                                                                                                                                                                                                                                                                                                                                                                                                                                                                                                                                                                                                                                                                                                                                                                                                                                                                                                                                                                                                                                                                                                                                                                                                                                                                                                                                                                                                                                                                                                                                                                                                                                                                                                                                                                                                                                                                                                                                     | 14.0%                                  | 38.2%                                                                                                             | 19.1%        | 25.7%       | 2.9%                           | 25.4% | 41.8%    | 15.7%           | 16.4%       | 0.8%    |
| Professional or personal services                                                                                                                                                                                                                                                                                                                                                                                                                                                                                                                                                                                                                                                                                                                                                                                                                                                                                                                                                                                                                                                                                                                                                                                                                                                                                                                                                                                                                                                                                                                                                                                                                                                                                                                                                                                                                                                                                                                                                                                                                                                                                              | 22.8%                                  | 41.9%                                                                                                             | 15.4%        | 16.2%       | 3.7%                           | 37.3% | 35.8%    | 14.2%           | 11.9%       | 0.8%    |
|                                                                                                                                                                                                                                                                                                                                                                                                                                                                                                                                                                                                                                                                                                                                                                                                                                                                                                                                                                                                                                                                                                                                                                                                                                                                                                                                                                                                                                                                                                                                                                                                                                                                                                                                                                                                                                                                                                                                                                                                                                                                                                                                | Adiacon                                | ++0+60                                                                                                            | victing n    | iabbarba    | ode                            |       |          |                 |             |         |
|                                                                                                                                                                                                                                                                                                                                                                                                                                                                                                                                                                                                                                                                                                                                                                                                                                                                                                                                                                                                                                                                                                                                                                                                                                                                                                                                                                                                                                                                                                                                                                                                                                                                                                                                                                                                                                                                                                                                                                                                                                                                                                                                | -                                      | Adjacent to the existing neighborhoods  between Beltway Drive and Proton Drive Between Proton Drive and Hornet Ro |              |             |                                |       |          |                 | ) a a al    |         |
| How appropriate are these uses in this subarea?                                                                                                                                                                                                                                                                                                                                                                                                                                                                                                                                                                                                                                                                                                                                                                                                                                                                                                                                                                                                                                                                                                                                                                                                                                                                                                                                                                                                                                                                                                                                                                                                                                                                                                                                                                                                                                                                                                                                                                                                                                                                                | betweer                                | Deitway                                                                                                           |              | i Proton L  | rive                           | Betwe | en Proto |                 | iu mornet k | coad    |
| The separate and the second se | Verv                                   | Somewhat                                                                                                          | Somewhat in- | Very in-    | I'm not                        | Very  | Somewhat | Somewhat<br>in- | Very in-    | I'm not |
|                                                                                                                                                                                                                                                                                                                                                                                                                                                                                                                                                                                                                                                                                                                                                                                                                                                                                                                                                                                                                                                                                                                                                                                                                                                                                                                                                                                                                                                                                                                                                                                                                                                                                                                                                                                                                                                                                                                                                                                                                                                                                                                                | appropriate                            |                                                                                                                   |              | appropriate |                                | ,     |          | appropriate     | appropriate | sure    |
| Art or entertainment spaces                                                                                                                                                                                                                                                                                                                                                                                                                                                                                                                                                                                                                                                                                                                                                                                                                                                                                                                                                                                                                                                                                                                                                                                                                                                                                                                                                                                                                                                                                                                                                                                                                                                                                                                                                                                                                                                                                                                                                                                                                                                                                                    | 33.9%                                  | 24.6%                                                                                                             | 18.5%        | 19.2%       |                                |       |          |                 | 16.9%       | 0.8%    |