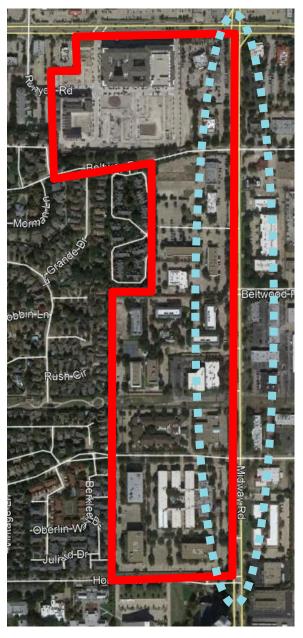

Study Area & Subareas

Current Study Area

Sub Area Boundaries

Sam's Club Special Area Study