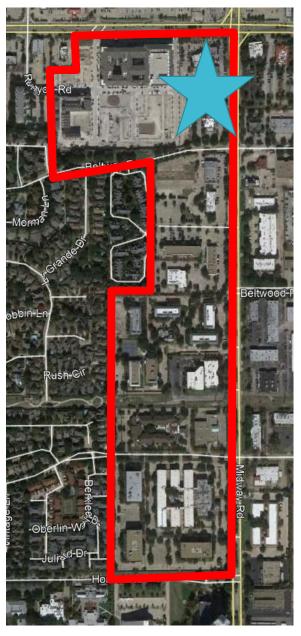

Study Area & Subareas

Current Study Area

Sub Area Boundaries

Sam's Club Special Area Study

# Current Study AreaSub Area Boundaries

|                                                                                                                                                                                                                                                                                                                                                                                                                                                                                                                                                                                                                                                                                                                                                                                                                                                                                                                                                                                                                                                                                                                                                                                                                                                                                                                                                                                                                                                                                                                                                                                                                                                                                                                                                                                                                                                                                                                                                                                                                                                                                                                                | Along the Midway Road frontage between |                                                                                                                   |              |             |                                |       |          |                 |             |         |
|--------------------------------------------------------------------------------------------------------------------------------------------------------------------------------------------------------------------------------------------------------------------------------------------------------------------------------------------------------------------------------------------------------------------------------------------------------------------------------------------------------------------------------------------------------------------------------------------------------------------------------------------------------------------------------------------------------------------------------------------------------------------------------------------------------------------------------------------------------------------------------------------------------------------------------------------------------------------------------------------------------------------------------------------------------------------------------------------------------------------------------------------------------------------------------------------------------------------------------------------------------------------------------------------------------------------------------------------------------------------------------------------------------------------------------------------------------------------------------------------------------------------------------------------------------------------------------------------------------------------------------------------------------------------------------------------------------------------------------------------------------------------------------------------------------------------------------------------------------------------------------------------------------------------------------------------------------------------------------------------------------------------------------------------------------------------------------------------------------------------------------|----------------------------------------|-------------------------------------------------------------------------------------------------------------------|--------------|-------------|--------------------------------|-------|----------|-----------------|-------------|---------|
|                                                                                                                                                                                                                                                                                                                                                                                                                                                                                                                                                                                                                                                                                                                                                                                                                                                                                                                                                                                                                                                                                                                                                                                                                                                                                                                                                                                                                                                                                                                                                                                                                                                                                                                                                                                                                                                                                                                                                                                                                                                                                                                                | Between Addison Grove and Midway Road  |                                                                                                                   |              |             | Beltway Drive and Proton Drive |       |          |                 |             |         |
| How appropriate are these uses in this subarea?                                                                                                                                                                                                                                                                                                                                                                                                                                                                                                                                                                                                                                                                                                                                                                                                                                                                                                                                                                                                                                                                                                                                                                                                                                                                                                                                                                                                                                                                                                                                                                                                                                                                                                                                                                                                                                                                                                                                                                                                                                                                                |                                        |                                                                                                                   | Somewhat     |             |                                |       |          | Somewhat        |             |         |
|                                                                                                                                                                                                                                                                                                                                                                                                                                                                                                                                                                                                                                                                                                                                                                                                                                                                                                                                                                                                                                                                                                                                                                                                                                                                                                                                                                                                                                                                                                                                                                                                                                                                                                                                                                                                                                                                                                                                                                                                                                                                                                                                | Very                                   | Somewhat                                                                                                          | in-          | Very in-    | I'm not                        | - /   | Somewhat | in-             | Very in-    | I'm not |
|                                                                                                                                                                                                                                                                                                                                                                                                                                                                                                                                                                                                                                                                                                                                                                                                                                                                                                                                                                                                                                                                                                                                                                                                                                                                                                                                                                                                                                                                                                                                                                                                                                                                                                                                                                                                                                                                                                                                                                                                                                                                                                                                | appropriate                            | appropriate                                                                                                       | appropriate  | appropriate | sure                           |       |          | appropriate     | appropriate | sure    |
| Art or entertainment spaces                                                                                                                                                                                                                                                                                                                                                                                                                                                                                                                                                                                                                                                                                                                                                                                                                                                                                                                                                                                                                                                                                                                                                                                                                                                                                                                                                                                                                                                                                                                                                                                                                                                                                                                                                                                                                                                                                                                                                                                                                                                                                                    | 40.4%                                  | 30.2%                                                                                                             | 14.7%        | 13.2%       | 1.5%                           | 40.6% | 30.1%    | 15.8%           | 10.5%       | 3.0%    |
| Medium density homes (townhomes or small lot                                                                                                                                                                                                                                                                                                                                                                                                                                                                                                                                                                                                                                                                                                                                                                                                                                                                                                                                                                                                                                                                                                                                                                                                                                                                                                                                                                                                                                                                                                                                                                                                                                                                                                                                                                                                                                                                                                                                                                                                                                                                                   |                                        |                                                                                                                   |              |             |                                |       |          |                 |             |         |
| detached homes)                                                                                                                                                                                                                                                                                                                                                                                                                                                                                                                                                                                                                                                                                                                                                                                                                                                                                                                                                                                                                                                                                                                                                                                                                                                                                                                                                                                                                                                                                                                                                                                                                                                                                                                                                                                                                                                                                                                                                                                                                                                                                                                | 13.8%                                  | 13.0%                                                                                                             | 19.6%        | 51.5%       | 2.2%                           | 17.8% | 20.0%    | 14.8%           | 45.2%       | 2.2%    |
| Higher density homes (apartments or condos)                                                                                                                                                                                                                                                                                                                                                                                                                                                                                                                                                                                                                                                                                                                                                                                                                                                                                                                                                                                                                                                                                                                                                                                                                                                                                                                                                                                                                                                                                                                                                                                                                                                                                                                                                                                                                                                                                                                                                                                                                                                                                    | 2.9%                                   | 3.7%                                                                                                              | 16.9%        | 73.5%       | 2.9%                           | 6.9%  | 8.4%     | 11.5%           | 70.2%       | 3.1%    |
| Mixed use buildings with residential and commercial                                                                                                                                                                                                                                                                                                                                                                                                                                                                                                                                                                                                                                                                                                                                                                                                                                                                                                                                                                                                                                                                                                                                                                                                                                                                                                                                                                                                                                                                                                                                                                                                                                                                                                                                                                                                                                                                                                                                                                                                                                                                            |                                        |                                                                                                                   |              |             |                                |       |          |                 |             |         |
| uses                                                                                                                                                                                                                                                                                                                                                                                                                                                                                                                                                                                                                                                                                                                                                                                                                                                                                                                                                                                                                                                                                                                                                                                                                                                                                                                                                                                                                                                                                                                                                                                                                                                                                                                                                                                                                                                                                                                                                                                                                                                                                                                           | 15.2%                                  | 25.4%                                                                                                             | 20.3%        | 37.0%       | 2.2%                           | 17.8% | 31.1%    | 15.6%           | 33.3%       | 2.2%    |
| Housing for active seniors                                                                                                                                                                                                                                                                                                                                                                                                                                                                                                                                                                                                                                                                                                                                                                                                                                                                                                                                                                                                                                                                                                                                                                                                                                                                                                                                                                                                                                                                                                                                                                                                                                                                                                                                                                                                                                                                                                                                                                                                                                                                                                     | 19.0%                                  | 17.5%                                                                                                             | 12.4%        | 47.5%       | 3.7%                           | 23.1% | 23.9%    | 15.7%           | 35.1%       | 2.2%    |
| Assisted living                                                                                                                                                                                                                                                                                                                                                                                                                                                                                                                                                                                                                                                                                                                                                                                                                                                                                                                                                                                                                                                                                                                                                                                                                                                                                                                                                                                                                                                                                                                                                                                                                                                                                                                                                                                                                                                                                                                                                                                                                                                                                                                | 15.8%                                  | 11.5%                                                                                                             | 14.4%        | 54.0%       | 4.3%                           | 17.7% | 25.0%    | 14.0%           | 40.4%       | 2.9%    |
| Office or employment uses                                                                                                                                                                                                                                                                                                                                                                                                                                                                                                                                                                                                                                                                                                                                                                                                                                                                                                                                                                                                                                                                                                                                                                                                                                                                                                                                                                                                                                                                                                                                                                                                                                                                                                                                                                                                                                                                                                                                                                                                                                                                                                      | 16.1%                                  | 27.0%                                                                                                             | 21.2%        |             |                                | 27.4% | 38.5%    | 19.3%           | 12.6%       | 2.2%    |
| Restaurants                                                                                                                                                                                                                                                                                                                                                                                                                                                                                                                                                                                                                                                                                                                                                                                                                                                                                                                                                                                                                                                                                                                                                                                                                                                                                                                                                                                                                                                                                                                                                                                                                                                                                                                                                                                                                                                                                                                                                                                                                                                                                                                    | 65.9%                                  | 21.0%                                                                                                             | 4.4%         | 7.3%        | 1.5%                           | 56.8% | 23.5%    | 9.1%            | 10.6%       | 0.0%    |
| Retail uses                                                                                                                                                                                                                                                                                                                                                                                                                                                                                                                                                                                                                                                                                                                                                                                                                                                                                                                                                                                                                                                                                                                                                                                                                                                                                                                                                                                                                                                                                                                                                                                                                                                                                                                                                                                                                                                                                                                                                                                                                                                                                                                    | 42.7%                                  | 34.6%                                                                                                             | 13.2%        | 9.6%        | 0.0%                           | 50.8% |          | 7.6%            | 8.3%        | 1.5%    |
| Hotel                                                                                                                                                                                                                                                                                                                                                                                                                                                                                                                                                                                                                                                                                                                                                                                                                                                                                                                                                                                                                                                                                                                                                                                                                                                                                                                                                                                                                                                                                                                                                                                                                                                                                                                                                                                                                                                                                                                                                                                                                                                                                                                          | 5.9%                                   | 15.4%                                                                                                             | 19.1%        | 56.6%       | 2.9%                           | 14.1% | 25.0%    | 21.1%           | 38.3%       | 1.6%    |
| Business incubator                                                                                                                                                                                                                                                                                                                                                                                                                                                                                                                                                                                                                                                                                                                                                                                                                                                                                                                                                                                                                                                                                                                                                                                                                                                                                                                                                                                                                                                                                                                                                                                                                                                                                                                                                                                                                                                                                                                                                                                                                                                                                                             | 8.2%                                   | 28.2%                                                                                                             | 22.2%        | 28.2%       | 13.3%                          | 17.3% | 36.1%    | 15.0%           | 20.3%       | 11.3%   |
| Open space (public or private)                                                                                                                                                                                                                                                                                                                                                                                                                                                                                                                                                                                                                                                                                                                                                                                                                                                                                                                                                                                                                                                                                                                                                                                                                                                                                                                                                                                                                                                                                                                                                                                                                                                                                                                                                                                                                                                                                                                                                                                                                                                                                                 | 31.4%                                  | 29.2%                                                                                                             | 16.8%        | 19.7%       | 2.9%                           | 38.2% | 30.9%    | 17.7%           | 9.6%        | 3.7%    |
| Live-work spaces                                                                                                                                                                                                                                                                                                                                                                                                                                                                                                                                                                                                                                                                                                                                                                                                                                                                                                                                                                                                                                                                                                                                                                                                                                                                                                                                                                                                                                                                                                                                                                                                                                                                                                                                                                                                                                                                                                                                                                                                                                                                                                               | 10.4%                                  | 30.4%                                                                                                             | 17.0%        | 37.0%       | 5.2%                           | 12.8% | 30.8%    | 23.3%           | 29.3%       | 3.8%    |
| Medical or health services                                                                                                                                                                                                                                                                                                                                                                                                                                                                                                                                                                                                                                                                                                                                                                                                                                                                                                                                                                                                                                                                                                                                                                                                                                                                                                                                                                                                                                                                                                                                                                                                                                                                                                                                                                                                                                                                                                                                                                                                                                                                                                     | 14.0%                                  | 38.2%                                                                                                             | 19.1%        | 25.7%       | 2.9%                           | 25.4% | 41.8%    | 15.7%           | 16.4%       | 0.8%    |
| Professional or personal services                                                                                                                                                                                                                                                                                                                                                                                                                                                                                                                                                                                                                                                                                                                                                                                                                                                                                                                                                                                                                                                                                                                                                                                                                                                                                                                                                                                                                                                                                                                                                                                                                                                                                                                                                                                                                                                                                                                                                                                                                                                                                              | 22.8%                                  | 41.9%                                                                                                             | 15.4%        | 16.2%       | 3.7%                           | 37.3% | 35.8%    | 14.2%           | 11.9%       | 0.8%    |
|                                                                                                                                                                                                                                                                                                                                                                                                                                                                                                                                                                                                                                                                                                                                                                                                                                                                                                                                                                                                                                                                                                                                                                                                                                                                                                                                                                                                                                                                                                                                                                                                                                                                                                                                                                                                                                                                                                                                                                                                                                                                                                                                | Adiacon                                | ++0+60                                                                                                            | victing n    | iabbarba    | ode                            |       |          |                 |             |         |
|                                                                                                                                                                                                                                                                                                                                                                                                                                                                                                                                                                                                                                                                                                                                                                                                                                                                                                                                                                                                                                                                                                                                                                                                                                                                                                                                                                                                                                                                                                                                                                                                                                                                                                                                                                                                                                                                                                                                                                                                                                                                                                                                | -                                      | Adjacent to the existing neighborhoods  between Beltway Drive and Proton Drive Between Proton Drive and Hornet Ro |              |             |                                |       |          |                 | ) a a al    |         |
| How appropriate are these uses in this subarea?                                                                                                                                                                                                                                                                                                                                                                                                                                                                                                                                                                                                                                                                                                                                                                                                                                                                                                                                                                                                                                                                                                                                                                                                                                                                                                                                                                                                                                                                                                                                                                                                                                                                                                                                                                                                                                                                                                                                                                                                                                                                                | betweer                                | Deitway                                                                                                           |              | i Proton L  | rive                           | Betwe | en Proto |                 | iu mornet k | coad    |
| The separate and the second se | Verv                                   | Somewhat                                                                                                          | Somewhat in- | Very in-    | I'm not                        | Very  | Somewhat | Somewhat<br>in- | Very in-    | I'm not |
|                                                                                                                                                                                                                                                                                                                                                                                                                                                                                                                                                                                                                                                                                                                                                                                                                                                                                                                                                                                                                                                                                                                                                                                                                                                                                                                                                                                                                                                                                                                                                                                                                                                                                                                                                                                                                                                                                                                                                                                                                                                                                                                                | appropriate                            |                                                                                                                   |              | appropriate |                                | ,     |          | appropriate     | appropriate | sure    |
| Art or entertainment spaces                                                                                                                                                                                                                                                                                                                                                                                                                                                                                                                                                                                                                                                                                                                                                                                                                                                                                                                                                                                                                                                                                                                                                                                                                                                                                                                                                                                                                                                                                                                                                                                                                                                                                                                                                                                                                                                                                                                                                                                                                                                                                                    | 33.9%                                  | 24.6%                                                                                                             | 18.5%        | 19.2%       |                                |       |          |                 | 16.9%       | 0.8%    |