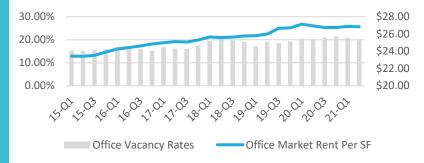

. We do a pretty good job already. Keep it up.

patterned sidewalks - I.E. - Rio

Upgrading Redding trail dog park (near midway). Add sun shades, better manage grass. Farmers Branch has leap frogged this park.

Sam's Club Special Area Study

### Station #3: Demographics & Housing

Units 100

18,000 -

16,000

14.000

50

Source: Kimley-Horn



#### Addison Annual Ownership Demand (2020-2025)



#### Takeaways:

- State Population Growth Rate ~ 1,000 people/day
- Regional Population Growth ~328 people/day
- Residents 75 and older are the fastest growing share of the population
- Addison 2025 Population projection: 20,469



## Station #3: Market & Employment

# DISON STRATEGIC COMMUNITY SOLUTIONS Kimley Horn

#### **Hotel Room Rates and Occupancy**



#### **Office Vacancy & Market Rent**



#### **Retail Vacancy & Market Rent**



Source: Addison Economic Pulse, April 2021

#### **Takeaways:**

- 17% of the Trade Area workforce are employed in Addison (2018 jobs census report)
- Key focus will be on retaining those businesses by focusing on quality residential, open space and entertainment/food
- Total trade area retail need is approx. 1.2M SF over the next 10 years
- DFW employment growth rate in 2019 is a **2.4%** annualized increase.
- Study Area development should help Addison attract a larger share of regional economic growth









Addison Trade Area: Employment Density

Sam's Club Special Area Study

# Study Area Economic Analysis







| What are the greatest threats to th | e |
|-------------------------------------|---|
| Study Area's future?                |