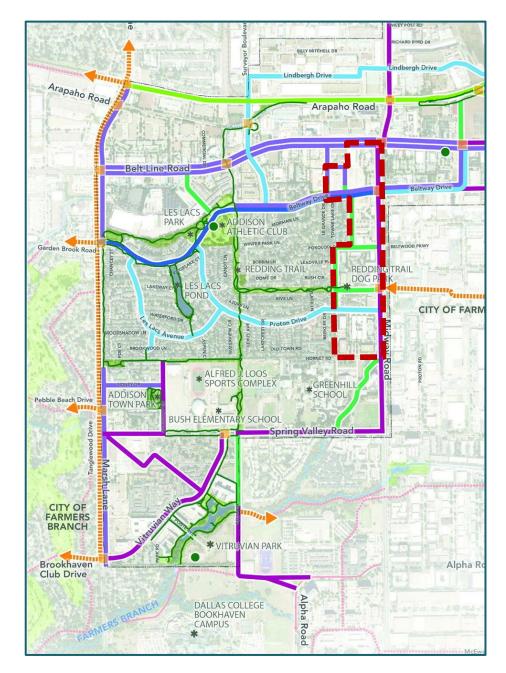

Study Area & Subareas

Current Study Area

Sub Area Boundaries

Sam's Club Special Area Study

Sam's Club Special Area Study

How are you involved with planning and project activities for this study area?

# Current Study AreaSub Area Boundaries

|                                                                                                                                                                                                                                                                                                                                                                                                                                                                                                                                                                                                                                                                                                                                                                                                                                                                                                                                                                                                                                                                                                                                                                                                                                                                                                                                                                                                                                                                                                                                                                                                                                                                                                                                                                                                                                                                                                                                                                                                                                                                                                                                | Along the Midway Road frontage between |                                                                                                                   |              |             |                                |       |          |                 |             |         |
|--------------------------------------------------------------------------------------------------------------------------------------------------------------------------------------------------------------------------------------------------------------------------------------------------------------------------------------------------------------------------------------------------------------------------------------------------------------------------------------------------------------------------------------------------------------------------------------------------------------------------------------------------------------------------------------------------------------------------------------------------------------------------------------------------------------------------------------------------------------------------------------------------------------------------------------------------------------------------------------------------------------------------------------------------------------------------------------------------------------------------------------------------------------------------------------------------------------------------------------------------------------------------------------------------------------------------------------------------------------------------------------------------------------------------------------------------------------------------------------------------------------------------------------------------------------------------------------------------------------------------------------------------------------------------------------------------------------------------------------------------------------------------------------------------------------------------------------------------------------------------------------------------------------------------------------------------------------------------------------------------------------------------------------------------------------------------------------------------------------------------------|----------------------------------------|-------------------------------------------------------------------------------------------------------------------|--------------|-------------|--------------------------------|-------|----------|-----------------|-------------|---------|
|                                                                                                                                                                                                                                                                                                                                                                                                                                                                                                                                                                                                                                                                                                                                                                                                                                                                                                                                                                                                                                                                                                                                                                                                                                                                                                                                                                                                                                                                                                                                                                                                                                                                                                                                                                                                                                                                                                                                                                                                                                                                                                                                | Between Addison Grove and Midway Road  |                                                                                                                   |              |             | Beltway Drive and Proton Drive |       |          |                 |             |         |
| How appropriate are these uses in this subarea?                                                                                                                                                                                                                                                                                                                                                                                                                                                                                                                                                                                                                                                                                                                                                                                                                                                                                                                                                                                                                                                                                                                                                                                                                                                                                                                                                                                                                                                                                                                                                                                                                                                                                                                                                                                                                                                                                                                                                                                                                                                                                |                                        |                                                                                                                   | Somewhat     |             |                                |       |          | Somewhat        |             |         |
|                                                                                                                                                                                                                                                                                                                                                                                                                                                                                                                                                                                                                                                                                                                                                                                                                                                                                                                                                                                                                                                                                                                                                                                                                                                                                                                                                                                                                                                                                                                                                                                                                                                                                                                                                                                                                                                                                                                                                                                                                                                                                                                                | Very                                   | Somewhat                                                                                                          | in-          | Very in-    | I'm not                        | - /   | Somewhat | in-             | Very in-    | I'm not |
|                                                                                                                                                                                                                                                                                                                                                                                                                                                                                                                                                                                                                                                                                                                                                                                                                                                                                                                                                                                                                                                                                                                                                                                                                                                                                                                                                                                                                                                                                                                                                                                                                                                                                                                                                                                                                                                                                                                                                                                                                                                                                                                                | appropriate                            | appropriate                                                                                                       | appropriate  | appropriate | sure                           |       |          | appropriate     | appropriate | sure    |
| Art or entertainment spaces                                                                                                                                                                                                                                                                                                                                                                                                                                                                                                                                                                                                                                                                                                                                                                                                                                                                                                                                                                                                                                                                                                                                                                                                                                                                                                                                                                                                                                                                                                                                                                                                                                                                                                                                                                                                                                                                                                                                                                                                                                                                                                    | 40.4%                                  | 30.2%                                                                                                             | 14.7%        | 13.2%       | 1.5%                           | 40.6% | 30.1%    | 15.8%           | 10.5%       | 3.0%    |
| Medium density homes (townhomes or small lot                                                                                                                                                                                                                                                                                                                                                                                                                                                                                                                                                                                                                                                                                                                                                                                                                                                                                                                                                                                                                                                                                                                                                                                                                                                                                                                                                                                                                                                                                                                                                                                                                                                                                                                                                                                                                                                                                                                                                                                                                                                                                   |                                        |                                                                                                                   |              |             |                                |       |          |                 |             |         |
| detached homes)                                                                                                                                                                                                                                                                                                                                                                                                                                                                                                                                                                                                                                                                                                                                                                                                                                                                                                                                                                                                                                                                                                                                                                                                                                                                                                                                                                                                                                                                                                                                                                                                                                                                                                                                                                                                                                                                                                                                                                                                                                                                                                                | 13.8%                                  | 13.0%                                                                                                             | 19.6%        | 51.5%       | 2.2%                           | 17.8% | 20.0%    | 14.8%           | 45.2%       | 2.2%    |
| Higher density homes (apartments or condos)                                                                                                                                                                                                                                                                                                                                                                                                                                                                                                                                                                                                                                                                                                                                                                                                                                                                                                                                                                                                                                                                                                                                                                                                                                                                                                                                                                                                                                                                                                                                                                                                                                                                                                                                                                                                                                                                                                                                                                                                                                                                                    | 2.9%                                   | 3.7%                                                                                                              | 16.9%        | 73.5%       | 2.9%                           | 6.9%  | 8.4%     | 11.5%           | 70.2%       | 3.1%    |
| Mixed use buildings with residential and commercial                                                                                                                                                                                                                                                                                                                                                                                                                                                                                                                                                                                                                                                                                                                                                                                                                                                                                                                                                                                                                                                                                                                                                                                                                                                                                                                                                                                                                                                                                                                                                                                                                                                                                                                                                                                                                                                                                                                                                                                                                                                                            |                                        |                                                                                                                   |              |             |                                |       |          |                 |             |         |
| uses                                                                                                                                                                                                                                                                                                                                                                                                                                                                                                                                                                                                                                                                                                                                                                                                                                                                                                                                                                                                                                                                                                                                                                                                                                                                                                                                                                                                                                                                                                                                                                                                                                                                                                                                                                                                                                                                                                                                                                                                                                                                                                                           | 15.2%                                  | 25.4%                                                                                                             | 20.3%        | 37.0%       | 2.2%                           | 17.8% | 31.1%    | 15.6%           | 33.3%       | 2.2%    |
| Housing for active seniors                                                                                                                                                                                                                                                                                                                                                                                                                                                                                                                                                                                                                                                                                                                                                                                                                                                                                                                                                                                                                                                                                                                                                                                                                                                                                                                                                                                                                                                                                                                                                                                                                                                                                                                                                                                                                                                                                                                                                                                                                                                                                                     | 19.0%                                  | 17.5%                                                                                                             | 12.4%        | 47.5%       | 3.7%                           | 23.1% | 23.9%    | 15.7%           | 35.1%       | 2.2%    |
| Assisted living                                                                                                                                                                                                                                                                                                                                                                                                                                                                                                                                                                                                                                                                                                                                                                                                                                                                                                                                                                                                                                                                                                                                                                                                                                                                                                                                                                                                                                                                                                                                                                                                                                                                                                                                                                                                                                                                                                                                                                                                                                                                                                                | 15.8%                                  | 11.5%                                                                                                             | 14.4%        | 54.0%       | 4.3%                           | 17.7% | 25.0%    | 14.0%           | 40.4%       | 2.9%    |
| Office or employment uses                                                                                                                                                                                                                                                                                                                                                                                                                                                                                                                                                                                                                                                                                                                                                                                                                                                                                                                                                                                                                                                                                                                                                                                                                                                                                                                                                                                                                                                                                                                                                                                                                                                                                                                                                                                                                                                                                                                                                                                                                                                                                                      | 16.1%                                  | 27.0%                                                                                                             | 21.2%        |             |                                | 27.4% | 38.5%    | 19.3%           | 12.6%       | 2.2%    |
| Restaurants                                                                                                                                                                                                                                                                                                                                                                                                                                                                                                                                                                                                                                                                                                                                                                                                                                                                                                                                                                                                                                                                                                                                                                                                                                                                                                                                                                                                                                                                                                                                                                                                                                                                                                                                                                                                                                                                                                                                                                                                                                                                                                                    | 65.9%                                  | 21.0%                                                                                                             | 4.4%         | 7.3%        | 1.5%                           | 56.8% | 23.5%    | 9.1%            | 10.6%       | 0.0%    |
| Retail uses                                                                                                                                                                                                                                                                                                                                                                                                                                                                                                                                                                                                                                                                                                                                                                                                                                                                                                                                                                                                                                                                                                                                                                                                                                                                                                                                                                                                                                                                                                                                                                                                                                                                                                                                                                                                                                                                                                                                                                                                                                                                                                                    | 42.7%                                  | 34.6%                                                                                                             | 13.2%        | 9.6%        | 0.0%                           | 50.8% |          | 7.6%            | 8.3%        | 1.5%    |
| Hotel                                                                                                                                                                                                                                                                                                                                                                                                                                                                                                                                                                                                                                                                                                                                                                                                                                                                                                                                                                                                                                                                                                                                                                                                                                                                                                                                                                                                                                                                                                                                                                                                                                                                                                                                                                                                                                                                                                                                                                                                                                                                                                                          | 5.9%                                   | 15.4%                                                                                                             | 19.1%        | 56.6%       | 2.9%                           | 14.1% | 25.0%    | 21.1%           | 38.3%       | 1.6%    |
| Business incubator                                                                                                                                                                                                                                                                                                                                                                                                                                                                                                                                                                                                                                                                                                                                                                                                                                                                                                                                                                                                                                                                                                                                                                                                                                                                                                                                                                                                                                                                                                                                                                                                                                                                                                                                                                                                                                                                                                                                                                                                                                                                                                             | 8.2%                                   | 28.2%                                                                                                             | 22.2%        | 28.2%       | 13.3%                          | 17.3% | 36.1%    | 15.0%           | 20.3%       | 11.3%   |
| Open space (public or private)                                                                                                                                                                                                                                                                                                                                                                                                                                                                                                                                                                                                                                                                                                                                                                                                                                                                                                                                                                                                                                                                                                                                                                                                                                                                                                                                                                                                                                                                                                                                                                                                                                                                                                                                                                                                                                                                                                                                                                                                                                                                                                 | 31.4%                                  | 29.2%                                                                                                             | 16.8%        | 19.7%       | 2.9%                           | 38.2% | 30.9%    | 17.7%           | 9.6%        | 3.7%    |
| Live-work spaces                                                                                                                                                                                                                                                                                                                                                                                                                                                                                                                                                                                                                                                                                                                                                                                                                                                                                                                                                                                                                                                                                                                                                                                                                                                                                                                                                                                                                                                                                                                                                                                                                                                                                                                                                                                                                                                                                                                                                                                                                                                                                                               | 10.4%                                  | 30.4%                                                                                                             | 17.0%        | 37.0%       | 5.2%                           | 12.8% | 30.8%    | 23.3%           | 29.3%       | 3.8%    |
| Medical or health services                                                                                                                                                                                                                                                                                                                                                                                                                                                                                                                                                                                                                                                                                                                                                                                                                                                                                                                                                                                                                                                                                                                                                                                                                                                                                                                                                                                                                                                                                                                                                                                                                                                                                                                                                                                                                                                                                                                                                                                                                                                                                                     | 14.0%                                  | 38.2%                                                                                                             | 19.1%        | 25.7%       | 2.9%                           | 25.4% | 41.8%    | 15.7%           | 16.4%       | 0.8%    |
| Professional or personal services                                                                                                                                                                                                                                                                                                                                                                                                                                                                                                                                                                                                                                                                                                                                                                                                                                                                                                                                                                                                                                                                                                                                                                                                                                                                                                                                                                                                                                                                                                                                                                                                                                                                                                                                                                                                                                                                                                                                                                                                                                                                                              | 22.8%                                  | 41.9%                                                                                                             | 15.4%        | 16.2%       | 3.7%                           | 37.3% | 35.8%    | 14.2%           | 11.9%       | 0.8%    |
|                                                                                                                                                                                                                                                                                                                                                                                                                                                                                                                                                                                                                                                                                                                                                                                                                                                                                                                                                                                                                                                                                                                                                                                                                                                                                                                                                                                                                                                                                                                                                                                                                                                                                                                                                                                                                                                                                                                                                                                                                                                                                                                                | Adiacon                                | ++0+60                                                                                                            | victing n    | iabbarba    | ode                            |       |          |                 |             |         |
|                                                                                                                                                                                                                                                                                                                                                                                                                                                                                                                                                                                                                                                                                                                                                                                                                                                                                                                                                                                                                                                                                                                                                                                                                                                                                                                                                                                                                                                                                                                                                                                                                                                                                                                                                                                                                                                                                                                                                                                                                                                                                                                                | -                                      | Adjacent to the existing neighborhoods  between Beltway Drive and Proton Drive Between Proton Drive and Hornet Ro |              |             |                                |       |          |                 | ) a a al    |         |
| How appropriate are these uses in this subarea?                                                                                                                                                                                                                                                                                                                                                                                                                                                                                                                                                                                                                                                                                                                                                                                                                                                                                                                                                                                                                                                                                                                                                                                                                                                                                                                                                                                                                                                                                                                                                                                                                                                                                                                                                                                                                                                                                                                                                                                                                                                                                | betweer                                | Deitway                                                                                                           |              | i Proton L  | rive                           | Betwe | en Proto |                 | iu mornet k | coad    |
| The separate and the second se | Verv                                   | Somewhat                                                                                                          | Somewhat in- | Very in-    | I'm not                        | Very  | Somewhat | Somewhat<br>in- | Very in-    | I'm not |
|                                                                                                                                                                                                                                                                                                                                                                                                                                                                                                                                                                                                                                                                                                                                                                                                                                                                                                                                                                                                                                                                                                                                                                                                                                                                                                                                                                                                                                                                                                                                                                                                                                                                                                                                                                                                                                                                                                                                                                                                                                                                                                                                | appropriate                            |                                                                                                                   |              | appropriate |                                | ,     |          | appropriate     | appropriate | sure    |
| Art or entertainment spaces                                                                                                                                                                                                                                                                                                                                                                                                                                                                                                                                                                                                                                                                                                                                                                                                                                                                                                                                                                                                                                                                                                                                                                                                                                                                                                                                                                                                                                                                                                                                                                                                                                                                                                                                                                                                                                                                                                                                                                                                                                                                                                    | 33.9%                                  | 24.6%                                                                                                             | 18.5%        | 19.2%       |                                |       |          |                 | 16.9%       | 0.8%    |