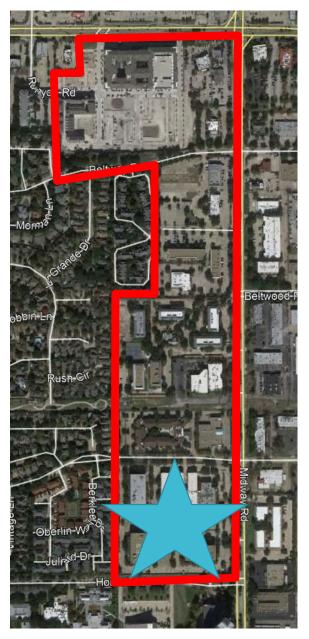

Study Area & Subareas

Current Study Area

Sub Area Boundaries

Sam's Club Special Area Study

# Current Study AreaSub Area Boundaries

|                                                                                                                                                                                                                                                                                                                                                                                                                                                                                                                                                                                                                                                                                                                                                                                                                                                                                                                                                                                                                                                                                                                                                                                                                                                                                                                                                                                                                                                                                                                                                                                                                                                                                                                                                                                                                                                                                                                                                                                                                                                                                                                                | Along the Midway Road frontage between |                                                                                                                   |              |             |                                |       |          |                 |             |         |
|--------------------------------------------------------------------------------------------------------------------------------------------------------------------------------------------------------------------------------------------------------------------------------------------------------------------------------------------------------------------------------------------------------------------------------------------------------------------------------------------------------------------------------------------------------------------------------------------------------------------------------------------------------------------------------------------------------------------------------------------------------------------------------------------------------------------------------------------------------------------------------------------------------------------------------------------------------------------------------------------------------------------------------------------------------------------------------------------------------------------------------------------------------------------------------------------------------------------------------------------------------------------------------------------------------------------------------------------------------------------------------------------------------------------------------------------------------------------------------------------------------------------------------------------------------------------------------------------------------------------------------------------------------------------------------------------------------------------------------------------------------------------------------------------------------------------------------------------------------------------------------------------------------------------------------------------------------------------------------------------------------------------------------------------------------------------------------------------------------------------------------|----------------------------------------|-------------------------------------------------------------------------------------------------------------------|--------------|-------------|--------------------------------|-------|----------|-----------------|-------------|---------|
|                                                                                                                                                                                                                                                                                                                                                                                                                                                                                                                                                                                                                                                                                                                                                                                                                                                                                                                                                                                                                                                                                                                                                                                                                                                                                                                                                                                                                                                                                                                                                                                                                                                                                                                                                                                                                                                                                                                                                                                                                                                                                                                                | Between Addison Grove and Midway Road  |                                                                                                                   |              |             | Beltway Drive and Proton Drive |       |          |                 |             |         |
| How appropriate are these uses in this subarea?                                                                                                                                                                                                                                                                                                                                                                                                                                                                                                                                                                                                                                                                                                                                                                                                                                                                                                                                                                                                                                                                                                                                                                                                                                                                                                                                                                                                                                                                                                                                                                                                                                                                                                                                                                                                                                                                                                                                                                                                                                                                                |                                        |                                                                                                                   | Somewhat     |             |                                |       |          | Somewhat        |             |         |
|                                                                                                                                                                                                                                                                                                                                                                                                                                                                                                                                                                                                                                                                                                                                                                                                                                                                                                                                                                                                                                                                                                                                                                                                                                                                                                                                                                                                                                                                                                                                                                                                                                                                                                                                                                                                                                                                                                                                                                                                                                                                                                                                | Very                                   | Somewhat                                                                                                          | in-          | Very in-    | I'm not                        | - /   | Somewhat | in-             | Very in-    | I'm not |
|                                                                                                                                                                                                                                                                                                                                                                                                                                                                                                                                                                                                                                                                                                                                                                                                                                                                                                                                                                                                                                                                                                                                                                                                                                                                                                                                                                                                                                                                                                                                                                                                                                                                                                                                                                                                                                                                                                                                                                                                                                                                                                                                | appropriate                            | appropriate                                                                                                       | appropriate  | appropriate | sure                           |       |          | appropriate     | appropriate | sure    |
| Art or entertainment spaces                                                                                                                                                                                                                                                                                                                                                                                                                                                                                                                                                                                                                                                                                                                                                                                                                                                                                                                                                                                                                                                                                                                                                                                                                                                                                                                                                                                                                                                                                                                                                                                                                                                                                                                                                                                                                                                                                                                                                                                                                                                                                                    | 40.4%                                  | 30.2%                                                                                                             | 14.7%        | 13.2%       | 1.5%                           | 40.6% | 30.1%    | 15.8%           | 10.5%       | 3.0%    |
| Medium density homes (townhomes or small lot                                                                                                                                                                                                                                                                                                                                                                                                                                                                                                                                                                                                                                                                                                                                                                                                                                                                                                                                                                                                                                                                                                                                                                                                                                                                                                                                                                                                                                                                                                                                                                                                                                                                                                                                                                                                                                                                                                                                                                                                                                                                                   |                                        |                                                                                                                   |              |             |                                |       |          |                 |             |         |
| detached homes)                                                                                                                                                                                                                                                                                                                                                                                                                                                                                                                                                                                                                                                                                                                                                                                                                                                                                                                                                                                                                                                                                                                                                                                                                                                                                                                                                                                                                                                                                                                                                                                                                                                                                                                                                                                                                                                                                                                                                                                                                                                                                                                | 13.8%                                  | 13.0%                                                                                                             | 19.6%        | 51.5%       | 2.2%                           | 17.8% | 20.0%    | 14.8%           | 45.2%       | 2.2%    |
| Higher density homes (apartments or condos)                                                                                                                                                                                                                                                                                                                                                                                                                                                                                                                                                                                                                                                                                                                                                                                                                                                                                                                                                                                                                                                                                                                                                                                                                                                                                                                                                                                                                                                                                                                                                                                                                                                                                                                                                                                                                                                                                                                                                                                                                                                                                    | 2.9%                                   | 3.7%                                                                                                              | 16.9%        | 73.5%       | 2.9%                           | 6.9%  | 8.4%     | 11.5%           | 70.2%       | 3.1%    |
| Mixed use buildings with residential and commercial                                                                                                                                                                                                                                                                                                                                                                                                                                                                                                                                                                                                                                                                                                                                                                                                                                                                                                                                                                                                                                                                                                                                                                                                                                                                                                                                                                                                                                                                                                                                                                                                                                                                                                                                                                                                                                                                                                                                                                                                                                                                            |                                        |                                                                                                                   |              |             |                                |       |          |                 |             |         |
| uses                                                                                                                                                                                                                                                                                                                                                                                                                                                                                                                                                                                                                                                                                                                                                                                                                                                                                                                                                                                                                                                                                                                                                                                                                                                                                                                                                                                                                                                                                                                                                                                                                                                                                                                                                                                                                                                                                                                                                                                                                                                                                                                           | 15.2%                                  | 25.4%                                                                                                             | 20.3%        | 37.0%       | 2.2%                           | 17.8% | 31.1%    | 15.6%           | 33.3%       | 2.2%    |
| Housing for active seniors                                                                                                                                                                                                                                                                                                                                                                                                                                                                                                                                                                                                                                                                                                                                                                                                                                                                                                                                                                                                                                                                                                                                                                                                                                                                                                                                                                                                                                                                                                                                                                                                                                                                                                                                                                                                                                                                                                                                                                                                                                                                                                     | 19.0%                                  | 17.5%                                                                                                             | 12.4%        | 47.5%       | 3.7%                           | 23.1% | 23.9%    | 15.7%           | 35.1%       | 2.2%    |
| Assisted living                                                                                                                                                                                                                                                                                                                                                                                                                                                                                                                                                                                                                                                                                                                                                                                                                                                                                                                                                                                                                                                                                                                                                                                                                                                                                                                                                                                                                                                                                                                                                                                                                                                                                                                                                                                                                                                                                                                                                                                                                                                                                                                | 15.8%                                  | 11.5%                                                                                                             | 14.4%        | 54.0%       | 4.3%                           | 17.7% | 25.0%    | 14.0%           | 40.4%       | 2.9%    |
| Office or employment uses                                                                                                                                                                                                                                                                                                                                                                                                                                                                                                                                                                                                                                                                                                                                                                                                                                                                                                                                                                                                                                                                                                                                                                                                                                                                                                                                                                                                                                                                                                                                                                                                                                                                                                                                                                                                                                                                                                                                                                                                                                                                                                      | 16.1%                                  | 27.0%                                                                                                             | 21.2%        |             |                                | 27.4% | 38.5%    | 19.3%           | 12.6%       | 2.2%    |
| Restaurants                                                                                                                                                                                                                                                                                                                                                                                                                                                                                                                                                                                                                                                                                                                                                                                                                                                                                                                                                                                                                                                                                                                                                                                                                                                                                                                                                                                                                                                                                                                                                                                                                                                                                                                                                                                                                                                                                                                                                                                                                                                                                                                    | 65.9%                                  | 21.0%                                                                                                             | 4.4%         | 7.3%        | 1.5%                           | 56.8% | 23.5%    | 9.1%            | 10.6%       | 0.0%    |
| Retail uses                                                                                                                                                                                                                                                                                                                                                                                                                                                                                                                                                                                                                                                                                                                                                                                                                                                                                                                                                                                                                                                                                                                                                                                                                                                                                                                                                                                                                                                                                                                                                                                                                                                                                                                                                                                                                                                                                                                                                                                                                                                                                                                    | 42.7%                                  | 34.6%                                                                                                             | 13.2%        | 9.6%        | 0.0%                           | 50.8% |          | 7.6%            | 8.3%        | 1.5%    |
| Hotel                                                                                                                                                                                                                                                                                                                                                                                                                                                                                                                                                                                                                                                                                                                                                                                                                                                                                                                                                                                                                                                                                                                                                                                                                                                                                                                                                                                                                                                                                                                                                                                                                                                                                                                                                                                                                                                                                                                                                                                                                                                                                                                          | 5.9%                                   | 15.4%                                                                                                             | 19.1%        | 56.6%       | 2.9%                           | 14.1% | 25.0%    | 21.1%           | 38.3%       | 1.6%    |
| Business incubator                                                                                                                                                                                                                                                                                                                                                                                                                                                                                                                                                                                                                                                                                                                                                                                                                                                                                                                                                                                                                                                                                                                                                                                                                                                                                                                                                                                                                                                                                                                                                                                                                                                                                                                                                                                                                                                                                                                                                                                                                                                                                                             | 8.2%                                   | 28.2%                                                                                                             | 22.2%        | 28.2%       | 13.3%                          | 17.3% | 36.1%    | 15.0%           | 20.3%       | 11.3%   |
| Open space (public or private)                                                                                                                                                                                                                                                                                                                                                                                                                                                                                                                                                                                                                                                                                                                                                                                                                                                                                                                                                                                                                                                                                                                                                                                                                                                                                                                                                                                                                                                                                                                                                                                                                                                                                                                                                                                                                                                                                                                                                                                                                                                                                                 | 31.4%                                  | 29.2%                                                                                                             | 16.8%        | 19.7%       | 2.9%                           | 38.2% | 30.9%    | 17.7%           | 9.6%        | 3.7%    |
| Live-work spaces                                                                                                                                                                                                                                                                                                                                                                                                                                                                                                                                                                                                                                                                                                                                                                                                                                                                                                                                                                                                                                                                                                                                                                                                                                                                                                                                                                                                                                                                                                                                                                                                                                                                                                                                                                                                                                                                                                                                                                                                                                                                                                               | 10.4%                                  | 30.4%                                                                                                             | 17.0%        | 37.0%       | 5.2%                           | 12.8% | 30.8%    | 23.3%           | 29.3%       | 3.8%    |
| Medical or health services                                                                                                                                                                                                                                                                                                                                                                                                                                                                                                                                                                                                                                                                                                                                                                                                                                                                                                                                                                                                                                                                                                                                                                                                                                                                                                                                                                                                                                                                                                                                                                                                                                                                                                                                                                                                                                                                                                                                                                                                                                                                                                     | 14.0%                                  | 38.2%                                                                                                             | 19.1%        | 25.7%       | 2.9%                           | 25.4% | 41.8%    | 15.7%           | 16.4%       | 0.8%    |
| Professional or personal services                                                                                                                                                                                                                                                                                                                                                                                                                                                                                                                                                                                                                                                                                                                                                                                                                                                                                                                                                                                                                                                                                                                                                                                                                                                                                                                                                                                                                                                                                                                                                                                                                                                                                                                                                                                                                                                                                                                                                                                                                                                                                              | 22.8%                                  | 41.9%                                                                                                             | 15.4%        | 16.2%       | 3.7%                           | 37.3% | 35.8%    | 14.2%           | 11.9%       | 0.8%    |
|                                                                                                                                                                                                                                                                                                                                                                                                                                                                                                                                                                                                                                                                                                                                                                                                                                                                                                                                                                                                                                                                                                                                                                                                                                                                                                                                                                                                                                                                                                                                                                                                                                                                                                                                                                                                                                                                                                                                                                                                                                                                                                                                | Adiacon                                | ++0+60                                                                                                            | victing n    | iabbarba    | ode                            |       |          |                 |             |         |
|                                                                                                                                                                                                                                                                                                                                                                                                                                                                                                                                                                                                                                                                                                                                                                                                                                                                                                                                                                                                                                                                                                                                                                                                                                                                                                                                                                                                                                                                                                                                                                                                                                                                                                                                                                                                                                                                                                                                                                                                                                                                                                                                | -                                      | Adjacent to the existing neighborhoods  between Beltway Drive and Proton Drive Between Proton Drive and Hornet Ro |              |             |                                |       |          |                 | ) a a al    |         |
| How appropriate are these uses in this subarea?                                                                                                                                                                                                                                                                                                                                                                                                                                                                                                                                                                                                                                                                                                                                                                                                                                                                                                                                                                                                                                                                                                                                                                                                                                                                                                                                                                                                                                                                                                                                                                                                                                                                                                                                                                                                                                                                                                                                                                                                                                                                                | betweer                                | Deitway                                                                                                           |              | i Proton L  | rive                           | Betwe | en Proto |                 | iu mornet k | coad    |
| The separate and the second se | Verv                                   | Somewhat                                                                                                          | Somewhat in- | Very in-    | I'm not                        | Very  | Somewhat | Somewhat<br>in- | Very in-    | I'm not |
|                                                                                                                                                                                                                                                                                                                                                                                                                                                                                                                                                                                                                                                                                                                                                                                                                                                                                                                                                                                                                                                                                                                                                                                                                                                                                                                                                                                                                                                                                                                                                                                                                                                                                                                                                                                                                                                                                                                                                                                                                                                                                                                                | appropriate                            |                                                                                                                   |              | appropriate |                                | ,     |          | appropriate     | appropriate | sure    |
| Art or entertainment spaces                                                                                                                                                                                                                                                                                                                                                                                                                                                                                                                                                                                                                                                                                                                                                                                                                                                                                                                                                                                                                                                                                                                                                                                                                                                                                                                                                                                                                                                                                                                                                                                                                                                                                                                                                                                                                                                                                                                                                                                                                                                                                                    | 33.9%                                  | 24.6%                                                                                                             | 18.5%        | 19.2%       |                                |       |          |                 | 16.9%       | 0.8%    |