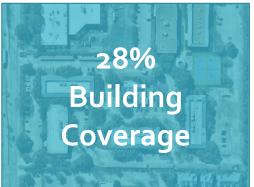

Study Area & Subareas





Current Study Area

Sub Area Boundaries



Sam's Club Special Area Study

### Study Area Quick Facts

**ADDISON** 















#### 79 Total Acres



# Existing Development Patterns









# Existing Development Patterns









Parcel Ownership

Parcel Size



ADDISON

#### Station #1

Subarea Character **Images** 





Subarea I









Subarea II







Subarea III













Existing Conditions









# Community Input To Date





- Stakeholder Interviews (May 27<sup>th</sup>)
  - Business & Property Owners
  - Residents
- Online Survey (May 7<sup>th</sup> 30<sup>th</sup>)
  - 177 respondents

What is your primary involvement in this study area?



Sam's Club Special Area Study

How are you involved with planning and project activities for this study area?



# Current Study AreaSub Area Boundaries



|