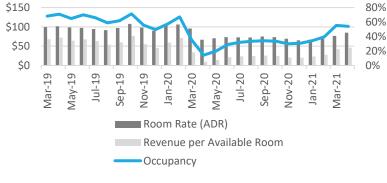

t. Support artists. Install it everywhere. We do a pretty good job already. Keep it up.

patterned sidewalks - I.E. - Rio

Upgrading Redding trail dog park (near midway). Add sun shades, better manage grass. Farmers Branch has leap frogged this park.

Sam's Club Special Area Study

### Station #3: Demographics & Housing

Units 100

18,000 -

16,000

14.000

50

Source: Kimley-Horn



#### Addison Annual Ownership Demand (2020-2025)



#### Takeaways:

- State Population Growth Rate ~ 1,000 people/day
- Regional Population Growth ~328 people/day
- Residents 75 and older are the fastest growing share of the population
- Addison 2025 Population projection: 20,469



## Station #3: Market & Employment

# DISON STRATEGIC COMMUNITY SOLUTIONS Kimley Horn

#### **Hotel Room Rates and Occupancy**



#### **Office Vacancy & Market Rent**



#### **Retail Vacancy & Market Rent**



Source: Addison Economic Pulse, April 2021

#### **Takeaways:**

- 17% of the Trade Area workforce are employed in Addison (2018 jobs census report)
- Key focus will be on retaining those businesses by focusing on quality residential, open space and entertainment/food
- Total trade area retail need is approx. 1.2M SF over the next 10 years
- DFW employment growth rate in 2019 is a **2.4%** annualized increase.
- Study Area development should help Addison attract a larger share of regional economic growth









Addison Trade Area: Employment Density

Sam's Club Special Area Study

# Study Area Economic Analysis







| What are the greatest threats to th | e |
|-------------------------------------|---|