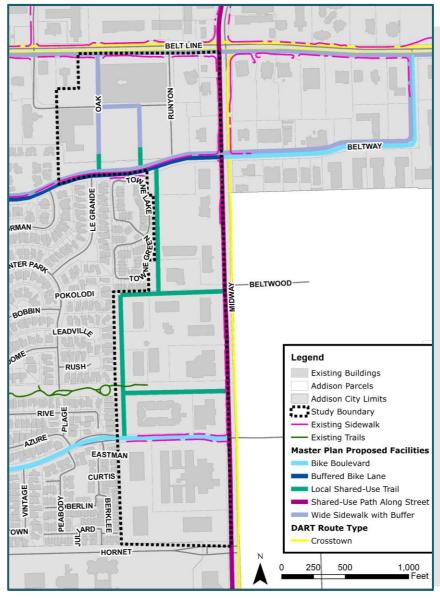

|                     |           |                                   |
| In the<br>Transition<br>Area to<br>Existing<br>Neighbor-<br>hoods |                           |            |                              |                                               |                                                  |                               |                     |           |                                   |
| In the Area<br>South of<br>Proton                                 |                           |            |                              |                                               |                                                  |                               |                     |           |                                   |

# Station #5 Mobility Map









Master Transportation Plan

Citywide Trails Master Plan

What improvements would have the greatest impact on mobility & safety in this part of Addison? Write your comments below or note them on the map.

### Station #5

# Transportation and Traffic







## Open Space, Trails, & Placemaking









Citywide Trails Master Plan

## Open Space, Trails, & Placemaking









Floodplain

Existing/Planned Open Spaces

#### Place dots on the three features you would like to see most.

#### Station #6

# Open Space, Trails, & Placemaking







Central Green Space



Network of smaller pocket parks



Trails With Fitness Equipment



Mural



Farmer's Market Space



Civic Space







Play Space for Children



Pickle Ball Courts



**Special Paving Patterns** 

Public Art

# Here are some i