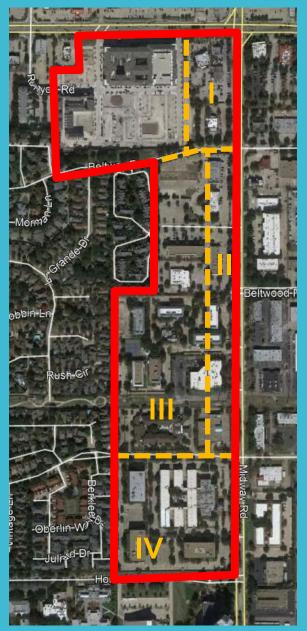

Study Area & Subareas

Current Study Area

Sub Area Boundaries

Sam's Club Special Area Study

# Current Study AreaSub Area Boundaries

|                                                                                                                                                                                                                                                                                                                                                                                                                                                                                                                                                                                                                                                                                                                                                                                                                                                                                                                                                                                                                                                                                                                                                                                                                                                                                                                                                                                                                                                                                                                                                                                                                                                                                                                                                                                                                                                                                                                                                                                                                                                                                                                                | Along the Midway Road frontage between |                                                                                                                   |              |             |                                |       |          |                 |             |         |
|--------------------------------------------------------------------------------------------------------------------------------------------------------------------------------------------------------------------------------------------------------------------------------------------------------------------------------------------------------------------------------------------------------------------------------------------------------------------------------------------------------------------------------------------------------------------------------------------------------------------------------------------------------------------------------------------------------------------------------------------------------------------------------------------------------------------------------------------------------------------------------------------------------------------------------------------------------------------------------------------------------------------------------------------------------------------------------------------------------------------------------------------------------------------------------------------------------------------------------------------------------------------------------------------------------------------------------------------------------------------------------------------------------------------------------------------------------------------------------------------------------------------------------------------------------------------------------------------------------------------------------------------------------------------------------------------------------------------------------------------------------------------------------------------------------------------------------------------------------------------------------------------------------------------------------------------------------------------------------------------------------------------------------------------------------------------------------------------------------------------------------|----------------------------------------|-------------------------------------------------------------------------------------------------------------------|--------------|-------------|--------------------------------|-------|----------|-----------------|-------------|---------|
|                                                                                                                                                                                                                                                                                                                                                                                                                                                                                                                                                                                                                                                                                                                                                                                                                                                                                                                                                                                                                                                                                                                                                                                                                                                                                                                                                                                                                                                                                                                                                                                                                                                                                                                                                                                                                                                                                                                                                                                                                                                                                                                                | Between Addison Grove and Midway Road  |                                                                                                                   |              |             | Beltway Drive and Proton Drive |       |          |                 |             |         |
| How appropriate are these uses in this subarea?                                                                                                                                                                                                                                                                                                                                                                                                                                                                                                                                                                                                                                                                                                                                                                                                                                                                                                                                                                                                                                                                                                                                                                                                                                                                                                                                                                                                                                                                                                                                                                                                                                                                                                                                                                                                                                                                                                                                                                                                                                                                                |                                        |                                                                                                                   | Somewhat     |             |                                |       |          | Somewhat        |             |         |
|                                                                                                                                                                                                                                                                                                                                                                                                                                                                                                                                                                                                                                                                                                                                                                                                                                                                                                                                                                                                                                                                                                                                                                                                                                                                                                                                                                                                                                                                                                                                                                                                                                                                                                                                                                                                                                                                                                                                                                                                                                                                                                                                | Very                                   | Somewhat                                                                                                          | in-          | Very in-    | I'm not                        | - /   | Somewhat | in-             | Very in-    | I'm not |
|                                                                                                                                                                                                                                                                                                                                                                                                                                                                                                                                                                                                                                                                                                                                                                                                                                                                                                                                                                                                                                                                                                                                                                                                                                                                                                                                                                                                                                                                                                                                                                                                                                                                                                                                                                                                                                                                                                                                                                                                                                                                                                                                | appropriate                            | appropriate                                                                                                       | appropriate  | appropriate | sure                           |       |          | appropriate     | appropriate | sure    |
| Art or entertainment spaces                                                                                                                                                                                                                                                                                                                                                                                                                                                                                                                                                                                                                                                                                                                                                                                                                                                                                                                                                                                                                                                                                                                                                                                                                                                                                                                                                                                                                                                                                                                                                                                                                                                                                                                                                                                                                                                                                                                                                                                                                                                                                                    | 40.4%                                  | 30.2%                                                                                                             | 14.7%        | 13.2%       | 1.5%                           | 40.6% | 30.1%    | 15.8%           | 10.5%       | 3.0%    |
| Medium density homes (townhomes or small lot                                                                                                                                                                                                                                                                                                                                                                                                                                                                                                                                                                                                                                                                                                                                                                                                                                                                                                                                                                                                                                                                                                                                                                                                                                                                                                                                                                                                                                                                                                                                                                                                                                                                                                                                                                                                                                                                                                                                                                                                                                                                                   |                                        |                                                                                                                   |              |             |                                |       |          |                 |             |         |
| detached homes)                                                                                                                                                                                                                                                                                                                                                                                                                                                                                                                                                                                                                                                                                                                                                                                                                                                                                                                                                                                                                                                                                                                                                                                                                                                                                                                                                                                                                                                                                                                                                                                                                                                                                                                                                                                                                                                                                                                                                                                                                                                                                                                | 13.8%                                  | 13.0%                                                                                                             | 19.6%        | 51.5%       | 2.2%                           | 17.8% | 20.0%    | 14.8%           | 45.2%       | 2.2%    |
| Higher density homes (apartments or condos)                                                                                                                                                                                                                                                                                                                                                                                                                                                                                                                                                                                                                                                                                                                                                                                                                                                                                                                                                                                                                                                                                                                                                                                                                                                                                                                                                                                                                                                                                                                                                                                                                                                                                                                                                                                                                                                                                                                                                                                                                                                                                    | 2.9%                                   | 3.7%                                                                                                              | 16.9%        | 73.5%       | 2.9%                           | 6.9%  | 8.4%     | 11.5%           | 70.2%       | 3.1%    |
| Mixed use buildings with residential and commercial                                                                                                                                                                                                                                                                                                                                                                                                                                                                                                                                                                                                                                                                                                                                                                                                                                                                                                                                                                                                                                                                                                                                                                                                                                                                                                                                                                                                                                                                                                                                                                                                                                                                                                                                                                                                                                                                                                                                                                                                                                                                            |                                        |                                                                                                                   |              |             |                                |       |          |                 |             |         |
| uses                                                                                                                                                                                                                                                                                                                                                                                                                                                                                                                                                                                                                                                                                                                                                                                                                                                                                                                                                                                                                                                                                                                                                                                                                                                                                                                                                                                                                                                                                                                                                                                                                                                                                                                                                                                                                                                                                                                                                                                                                                                                                                                           | 15.2%                                  | 25.4%                                                                                                             | 20.3%        | 37.0%       | 2.2%                           | 17.8% | 31.1%    | 15.6%           | 33.3%       | 2.2%    |
| Housing for active seniors                                                                                                                                                                                                                                                                                                                                                                                                                                                                                                                                                                                                                                                                                                                                                                                                                                                                                                                                                                                                                                                                                                                                                                                                                                                                                                                                                                                                                                                                                                                                                                                                                                                                                                                                                                                                                                                                                                                                                                                                                                                                                                     | 19.0%                                  | 17.5%                                                                                                             | 12.4%        | 47.5%       | 3.7%                           | 23.1% | 23.9%    | 15.7%           | 35.1%       | 2.2%    |
| Assisted living                                                                                                                                                                                                                                                                                                                                                                                                                                                                                                                                                                                                                                                                                                                                                                                                                                                                                                                                                                                                                                                                                                                                                                                                                                                                                                                                                                                                                                                                                                                                                                                                                                                                                                                                                                                                                                                                                                                                                                                                                                                                                                                | 15.8%                                  | 11.5%                                                                                                             | 14.4%        | 54.0%       | 4.3%                           | 17.7% | 25.0%    | 14.0%           | 40.4%       | 2.9%    |
| Office or employment uses                                                                                                                                                                                                                                                                                                                                                                                                                                                                                                                                                                                                                                                                                                                                                                                                                                                                                                                                                                                                                                                                                                                                                                                                                                                                                                                                                                                                                                                                                                                                                                                                                                                                                                                                                                                                                                                                                                                                                                                                                                                                                                      | 16.1%                                  | 27.0%                                                                                                             | 21.2%        |             |                                | 27.4% | 38.5%    | 19.3%           | 12.6%       | 2.2%    |
| Restaurants                                                                                                                                                                                                                                                                                                                                                                                                                                                                                                                                                                                                                                                                                                                                                                                                                                                                                                                                                                                                                                                                                                                                                                                                                                                                                                                                                                                                                                                                                                                                                                                                                                                                                                                                                                                                                                                                                                                                                                                                                                                                                                                    | 65.9%                                  | 21.0%                                                                                                             | 4.4%         | 7.3%        | 1.5%                           | 56.8% | 23.5%    | 9.1%            | 10.6%       | 0.0%    |
| Retail uses                                                                                                                                                                                                                                                                                                                                                                                                                                                                                                                                                                                                                                                                                                                                                                                                                                                                                                                                                                                                                                                                                                                                                                                                                                                                                                                                                                                                                                                                                                                                                                                                                                                                                                                                                                                                                                                                                                                                                                                                                                                                                                                    | 42.7%                                  | 34.6%                                                                                                             | 13.2%        | 9.6%        | 0.0%                           | 50.8% |          | 7.6%            | 8.3%        | 1.5%    |
| Hotel                                                                                                                                                                                                                                                                                                                                                                                                                                                                                                                                                                                                                                                                                                                                                                                                                                                                                                                                                                                                                                                                                                                                                                                                                                                                                                                                                                                                                                                                                                                                                                                                                                                                                                                                                                                                                                                                                                                                                                                                                                                                                                                          | 5.9%                                   | 15.4%                                                                                                             | 19.1%        | 56.6%       | 2.9%                           | 14.1% | 25.0%    | 21.1%           | 38.3%       | 1.6%    |
| Business incubator                                                                                                                                                                                                                                                                                                                                                                                                                                                                                                                                                                                                                                                                                                                                                                                                                                                                                                                                                                                                                                                                                                                                                                                                                                                                                                                                                                                                                                                                                                                                                                                                                                                                                                                                                                                                                                                                                                                                                                                                                                                                                                             | 8.2%                                   | 28.2%                                                                                                             | 22.2%        | 28.2%       | 13.3%                          | 17.3% | 36.1%    | 15.0%           | 20.3%       | 11.3%   |
| Open space (public or private)                                                                                                                                                                                                                                                                                                                                                                                                                                                                                                                                                                                                                                                                                                                                                                                                                                                                                                                                                                                                                                                                                                                                                                                                                                                                                                                                                                                                                                                                                                                                                                                                                                                                                                                                                                                                                                                                                                                                                                                                                                                                                                 | 31.4%                                  | 29.2%                                                                                                             | 16.8%        | 19.7%       | 2.9%                           | 38.2% | 30.9%    | 17.7%           | 9.6%        | 3.7%    |
| Live-work spaces                                                                                                                                                                                                                                                                                                                                                                                                                                                                                                                                                                                                                                                                                                                                                                                                                                                                                                                                                                                                                                                                                                                                                                                                                                                                                                                                                                                                                                                                                                                                                                                                                                                                                                                                                                                                                                                                                                                                                                                                                                                                                                               | 10.4%                                  | 30.4%                                                                                                             | 17.0%        | 37.0%       | 5.2%                           | 12.8% | 30.8%    | 23.3%           | 29.3%       | 3.8%    |
| Medical or health services                                                                                                                                                                                                                                                                                                                                                                                                                                                                                                                                                                                                                                                                                                                                                                                                                                                                                                                                                                                                                                                                                                                                                                                                                                                                                                                                                                                                                                                                                                                                                                                                                                                                                                                                                                                                                                                                                                                                                                                                                                                                                                     | 14.0%                                  | 38.2%                                                                                                             | 19.1%        | 25.7%       | 2.9%                           | 25.4% | 41.8%    | 15.7%           | 16.4%       | 0.8%    |
| Professional or personal services                                                                                                                                                                                                                                                                                                                                                                                                                                                                                                                                                                                                                                                                                                                                                                                                                                                                                                                                                                                                                                                                                                                                                                                                                                                                                                                                                                                                                                                                                                                                                                                                                                                                                                                                                                                                                                                                                                                                                                                                                                                                                              | 22.8%                                  | 41.9%                                                                                                             | 15.4%        | 16.2%       | 3.7%                           | 37.3% | 35.8%    | 14.2%           | 11.9%       | 0.8%    |
|                                                                                                                                                                                                                                                                                                                                                                                                                                                                                                                                                                                                                                                                                                                                                                                                                                                                                                                                                                                                                                                                                                                                                                                                                                                                                                                                                                                                                                                                                                                                                                                                                                                                                                                                                                                                                                                                                                                                                                                                                                                                                                                                | Adiacon                                | ++0+60                                                                                                            | victing n    | iabbarba    | ode                            |       |          |                 |             |         |
|                                                                                                                                                                                                                                                                                                                                                                                                                                                                                                                                                                                                                                                                                                                                                                                                                                                                                                                                                                                                                                                                                                                                                                                                                                                                                                                                                                                                                                                                                                                                                                                                                                                                                                                                                                                                                                                                                                                                                                                                                                                                                                                                | -                                      | Adjacent to the existing neighborhoods  between Beltway Drive and Proton Drive Between Proton Drive and Hornet Ro |              |             |                                |       |          |                 | ) a a al    |         |
| How appropriate are these uses in this subarea?                                                                                                                                                                                                                                                                                                                                                                                                                                                                                                                                                                                                                                                                                                                                                                                                                                                                                                                                                                                                                                                                                                                                                                                                                                                                                                                                                                                                                                                                                                                                                                                                                                                                                                                                                                                                                                                                                                                                                                                                                                                                                | betweer                                | Deitway                                                                                                           |              | i Proton L  | rive                           | Betwe | en Proto |                 | iu mornet k | coad    |
| The separate and the second se | Verv                                   | Somewhat                                                                                                          | Somewhat in- | Very in-    | I'm not                        | Very  | Somewhat | Somewhat<br>in- | Very in-    | I'm not |
|                                                                                                                                                                                                                                                                                                                                                                                                                                                                                                                                                                                                                                                                                                                                                                                                                                                                                                                                                                                                                                                                                                                                                                                                                                                                                                                                                                                                                                                                                                                                                                                                                                                                                                                                                                                                                                                                                                                                                                                                                                                                                                                                | appropriate                            |                                                                                                                   |              | appropriate |                                | ,     |          | appropriate     | appropriate | sure    |
| Art or entertainment spaces                                                                                                                                                                                                                                                                                                                                                                                                                                                                                                                                                                                                                                                                                                                                                                                                                                                                                                                                                                                                                                                                                                                                                                                                                                                                                                                                                                                                                                                                                                                                                                                                                                                                                                                                                                                                                                                                                                                                                                                                                                                                                                    | 33.9%                                  | 24.6%                                                                                                             | 18.5%        | 19.2%       |                                |       |          |                 | 16.9%       | 0.8%    |

|                                                              | rajuseme to the existing heighborhoods |             |             |             |         |                                      |             |             |             |         |
|--------------------------------------------------------------|----------------------------------------|-------------|-------------|-------------|---------|--------------------------------------|-------------|-------------|-------------|---------|
|                                                              | between Beltway Drive and Proton Drive |             |             |             |         | Between Proton Drive and Hornet Road |             |             |             |         |
| How appropriate are these uses in this subarea?              |                                        |             | Somewhat    |             |         |                                      |             | Somewhat    |             |         |
|                                                              | Very                                   | Somewhat    | in-         | Very in-    | I'm not | Very                                 | Somewhat    | in-         | Very in-    | I'm not |
|                                                              | appropriate                            | appropriate | appropriate | appropriate | sure    | appropriate                          | appropriate | appropriate | appropriate | sure    |
| Art or entertainment spaces                                  | 33.9%                                  | 24.6%       | 18.5%       | 19.2%       | 3.9%    | 36.2%                                | 31.5%       | 14.6%       | 16.9%       | 0.8%    |
| Medium density homes (townhomes or small lot detached homes) | 34.1%                                  | 21.2%       | 11.4%       | 31.8%       | 1.5%    | 25.0%                                | 24.2%       | 18.8%       | 32.0%       | 0.0%    |
| Higher density homes (apartments or condos)                  | 9.0%                                   | 12.8%       | 11.3%       | 65.4%       | 1.5%    | 6.3%                                 | 9.4%        | 21.1%       | 62.5%       | o.8%    |
| Mixed use buildings with residential and commercial uses     | 17.3%                                  | 22.6%       | 25.6%       | 33.1%       | 1.5%    | 19.4%                                | 27.1%       | 20.9%       | 32.6%       | 0.0%    |
| Housing for active seniors                                   | 33.6%                                  | 27.5%       | 16.0%       | 20.6%       | 2.3%    | 35.7%                                | 29.5%       | 12.4%       | 21.7%       | 0.8%    |
| Assisted living                                              | 27.6%                                  | 25.4%       | 12.7%       | 32.1%       | 2.2%    | 27.9%                                | 29.5%       | 8.5%        | 32.6%       | 1.6%    |
| Office or employment uses                                    | 24.1%                                  | 33.8%       | 18.8%       | 21.8%       | 1.5%    | 30.2%                                | 41.1%       | 15.5%       | 13.2%       | 0.0%    |
| Restaurants                                                  | 22.7%                                  | 22.7%       | 26.5%       | 27.3%       | o.8%    | 34.9%                                | 31.0%       | 16.3%       | 17.8%       | 0.0%    |
| Retail uses                                                  | 21.8%                                  | 31.6%       | 18.1%       | 27.8%       | 0.8%    | 29.7%                                | 38.3%       | 14.8%       | 17.2%       | 0.0%    |
| Hotel                                                        | 14.4%                                  | 18.2%       | 18.2%       | 47.0%       | 2.3%    | 37.9%                                | 25.8%       | 7.6%        | 27.3%       | 1.5%    |
| Business incubator                                           | 13.9%                                  | 22.3%       | 27.7%       | 26.2%       | 10.0%   | 17.3%                                | 34.7%       | 15.0%       | 22.1%       | 11.0%   |
| Open space (public or private)                               | 56.5%                                  | 29.0%       | 5.3%        | 6.1%        | 3.1%    | 49.2%                                | 29.7%       | 9.4%        | 9.4%        | 2.3%    |
| Live-work spaces                                             | 16.9%                                  | 33.1%       | 21.5%       | 26.2%       | 2.3%    | 16.3%                                | 32.6%       | 19.4%       | 27.1%       | 4.7%    |
| Medical or health services                                   | 19.7%                                  | 37.1%       | 18.2%       | 22.7%       | 2.3%    | 31.8%                                | 42.6%       | 8.5%        | 17.1%       | 0.0%    |
| Professional or personal services                            | 24.4%                                  | 32.1%       | 25.2%       | 16.0%       | 2.3%    | 32.8%                                | 42.8%       | 9.2%        | 14.5%       | 0.8%    |

# Community Input To Date

|                                        |                          | II. Along the Midway           | III. Adjacent to the                      | IV. Between        |
|----------------------------------------|--------------------------|--------------------------------|-------------------------------------------|--------------------|
| Use your eight dots to show the two    | I. Between Addison       | Road frontage between          | existing neighborhoods                    | Proton Drive       |
| most appropriate uses in each subarea. | Grove and Midway<br>Road | Beltway Drive and Proton Drive | between Beltway Drive<br>and Proton Drive | and Hornet<br>Road |
| Art or entertainment spaces            | Nodu                     | 21110                          | ana i roton biive                         | Nodu               |
| Medium density homes (townhomes        |                          |                                |                                           |                    |
| or small lot detached homes)           |                          |                                |                                           |                    |
| Higher density homes (apartments or    |                          |                                |                                           |                    |
| condos)                                |                          |                                |                                           |                    |
| Mixed use buildings with residential   |                          |                                |                                           |                    |
| and commercial uses                    |                          |                                |                                           |                    |
| Housing for active seniors             |                          |                                |                                           |                    |
| Assisted living                        |                          |                                |                                           |                    |
| Office or employment uses              |                          |                                |                                           |                    |
| Restaurants                            |                          |                                |                                           |                    |
| Retail uses                            |                          |                                |                                           |                    |
| Hotels (boutique or suite)             |                          |                                |                                           |                    |
| Business incubator                     |                          |                                |                                           |                    |
| Nursing or memory care                 |                          |                                |                                           |                    |
| Live-work spaces                       |                          |                                |                                           |                    |
| Medical or health services             |                          |                                |                                           |                    |
| Professional or personal services      |                          |                                |                                           |                    |
| Other uses?                            |                          |                                |                                           |                    |
|                                        |                          |                                |                                           |                    |