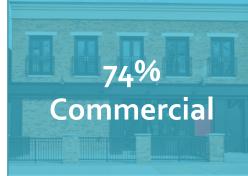

Study Area & Subareas





Current Study Area

Sub Area Boundaries



Sam's Club Special Area Study

### Study Area Quick Facts

**ADDISON** 















#### 79 Total Acres



# Existing Development Patterns









# Existing Development Patterns









Parcel Ownership

Parcel Size



ADDISON

#### Station #1

Subarea Character **Images** 





Subarea I









Subarea II







Subarea III













Existing Conditions









# Community Input To Date





- Stakeholder Interviews (May 27<sup>th</sup>)
  - Business & Property Owners
  - Residents
- Online Survey (May 7<sup>th</sup> 30<sup>th</sup>)
  - 177 respondents

What is your primary involvement in this study area?



Sam's Club Special Area Study

How are you involved with planning and project activities for this study area?



# Current Study AreaSub Area Boundaries



|