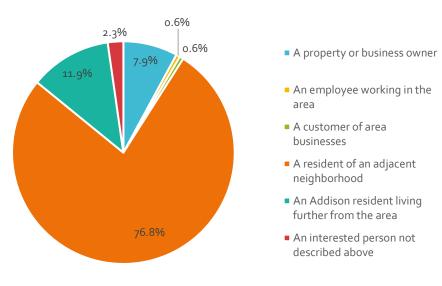

# Community Input To Date

- Stakeholder Interviews (May 27<sup>th</sup>)
  - Business & Property Owners
  - Residents
- Online Survey (May 7<sup>th</sup> 30<sup>th</sup>)
  - 177 respondents

What is your primary involvement in this study area?

Sam's Club Special Area Study

How are you involved with planning and project activities for this study area?