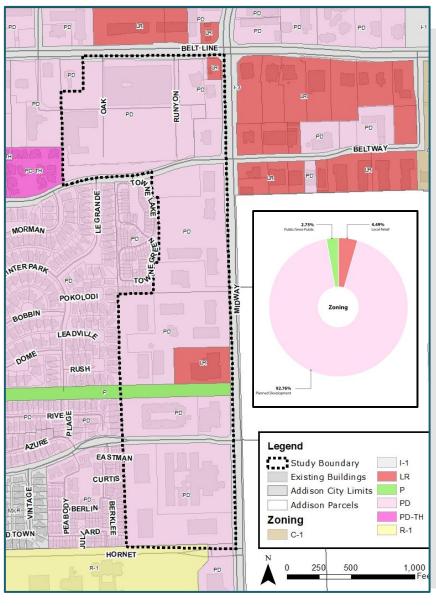

# Existing Development Patterns

# Existing Development Patterns

Parcel Ownership

Parcel Size

ADDISON