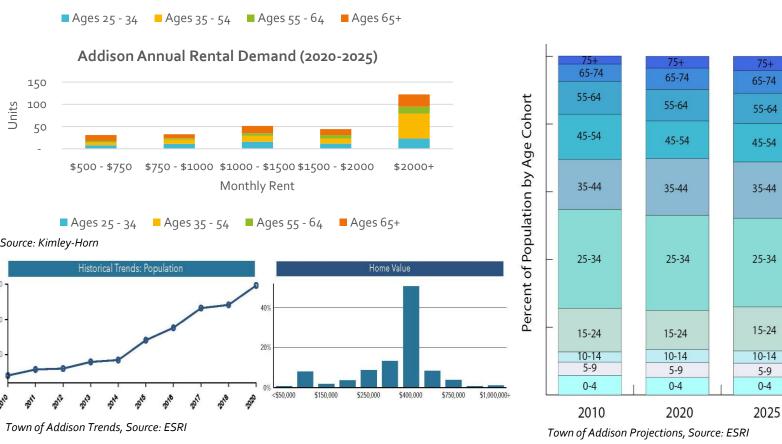

### Station #3: Demographics & Housing

Units 100

18,000 -

16,000

14.000

50

Source: Kimley-Horn

#### Addison Annual Ownership Demand (2020-2025)

#### Takeaways:

- State Population Growth Rate ~ 1,000 people/day
- Regional Population Growth ~328 people/day
- Residents 75 and older are the fastest growing share of the population
- Addison 2025 Population projection: 20,469