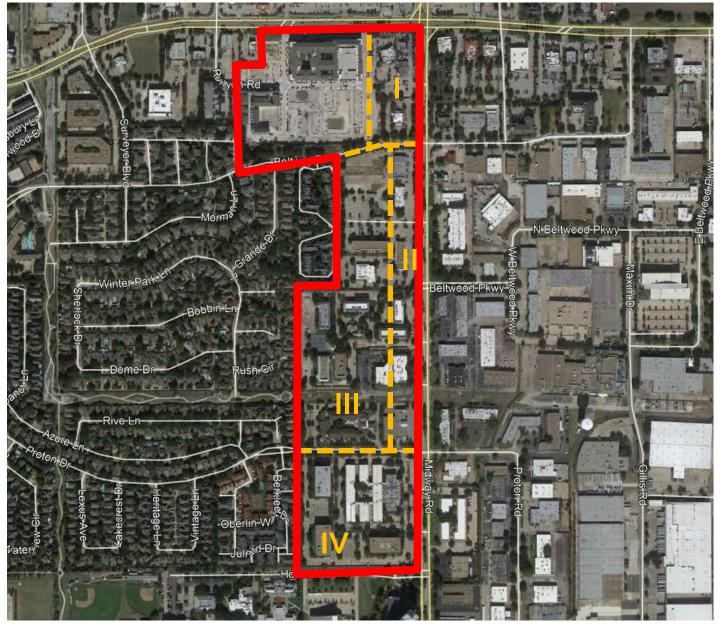

Study Area & Subareas

Current Study Area

Sub Area Boundaries

Sam's Club Special Area Study

Sam's Club Special Area Study

How are you involved with planning and project activities for this study area?

# Current Study AreaSub Area Boundaries

|                                                                                                                                                                                                                                                                                                                                                                                                                                                                                                                                                                                                                                                                                                                                                                                                                                                                                                                                                                                                                                                                                                                                                                                                                                                                                                                                                                                                                                                                                                                                                                                                                                                                                                                                                                                                                                                                                                                                                                                                                                                                                                                                | Along the Midway Road frontage between |                                                                                                                   |              |             |                                |       |          |                 |             |         |
|--------------------------------------------------------------------------------------------------------------------------------------------------------------------------------------------------------------------------------------------------------------------------------------------------------------------------------------------------------------------------------------------------------------------------------------------------------------------------------------------------------------------------------------------------------------------------------------------------------------------------------------------------------------------------------------------------------------------------------------------------------------------------------------------------------------------------------------------------------------------------------------------------------------------------------------------------------------------------------------------------------------------------------------------------------------------------------------------------------------------------------------------------------------------------------------------------------------------------------------------------------------------------------------------------------------------------------------------------------------------------------------------------------------------------------------------------------------------------------------------------------------------------------------------------------------------------------------------------------------------------------------------------------------------------------------------------------------------------------------------------------------------------------------------------------------------------------------------------------------------------------------------------------------------------------------------------------------------------------------------------------------------------------------------------------------------------------------------------------------------------------|----------------------------------------|-------------------------------------------------------------------------------------------------------------------|--------------|-------------|--------------------------------|-------|----------|-----------------|-------------|---------|
|                                                                                                                                                                                                                                                                                                                                                                                                                                                                                                                                                                                                                                                                                                                                                                                                                                                                                                                                                                                                                                                                                                                                                                                                                                                                                                                                                                                                                                                                                                                                                                                                                                                                                                                                                                                                                                                                                                                                                                                                                                                                                                                                | Between Addison Grove and Midway Road  |                                                                                                                   |              |             | Beltway Drive and Proton Drive |       |          |                 |             |         |
| How appropriate are these uses in this subarea?                                                                                                                                                                                                                                                                                                                                                                                                                                                                                                                                                                                                                                                                                                                                                                                                                                                                                                                                                                                                                                                                                                                                                                                                                                                                                                                                                                                                                                                                                                                                                                                                                                                                                                                                                                                                                                                                                                                                                                                                                                                                                |                                        |                                                                                                                   | Somewhat     |             |                                |       |          | Somewhat        |             |         |
|                                                                                                                                                                                                                                                                                                                                                                                                                                                                                                                                                                                                                                                                                                                                                                                                                                                                                                                                                                                                                                                                                                                                                                                                                                                                                                                                                                                                                                                                                                                                                                                                                                                                                                                                                                                                                                                                                                                                                                                                                                                                                                                                | Very                                   | Somewhat                                                                                                          | in-          | Very in-    | I'm not                        | - /   | Somewhat | in-             | Very in-    | I'm not |
|                                                                                                                                                                                                                                                                                                                                                                                                                                                                                                                                                                                                                                                                                                                                                                                                                                                                                                                                                                                                                                                                                                                                                                                                                                                                                                                                                                                                                                                                                                                                                                                                                                                                                                                                                                                                                                                                                                                                                                                                                                                                                                                                | appropriate                            | appropriate                                                                                                       | appropriate  | appropriate | sure                           |       |          | appropriate     | appropriate | sure    |
| Art or entertainment spaces                                                                                                                                                                                                                                                                                                                                                                                                                                                                                                                                                                                                                                                                                                                                                                                                                                                                                                                                                                                                                                                                                                                                                                                                                                                                                                                                                                                                                                                                                                                                                                                                                                                                                                                                                                                                                                                                                                                                                                                                                                                                                                    | 40.4%                                  | 30.2%                                                                                                             | 14.7%        | 13.2%       | 1.5%                           | 40.6% | 30.1%    | 15.8%           | 10.5%       | 3.0%    |
| Medium density homes (townhomes or small lot                                                                                                                                                                                                                                                                                                                                                                                                                                                                                                                                                                                                                                                                                                                                                                                                                                                                                                                                                                                                                                                                                                                                                                                                                                                                                                                                                                                                                                                                                                                                                                                                                                                                                                                                                                                                                                                                                                                                                                                                                                                                                   |                                        |                                                                                                                   |              |             |                                |       |          |                 |             |         |
| detached homes)                                                                                                                                                                                                                                                                                                                                                                                                                                                                                                                                                                                                                                                                                                                                                                                                                                                                                                                                                                                                                                                                                                                                                                                                                                                                                                                                                                                                                                                                                                                                                                                                                                                                                                                                                                                                                                                                                                                                                                                                                                                                                                                | 13.8%                                  | 13.0%                                                                                                             | 19.6%        | 51.5%       | 2.2%                           | 17.8% | 20.0%    | 14.8%           | 45.2%       | 2.2%    |
| Higher density homes (apartments or condos)                                                                                                                                                                                                                                                                                                                                                                                                                                                                                                                                                                                                                                                                                                                                                                                                                                                                                                                                                                                                                                                                                                                                                                                                                                                                                                                                                                                                                                                                                                                                                                                                                                                                                                                                                                                                                                                                                                                                                                                                                                                                                    | 2.9%                                   | 3.7%                                                                                                              | 16.9%        | 73.5%       | 2.9%                           | 6.9%  | 8.4%     | 11.5%           | 70.2%       | 3.1%    |
| Mixed use buildings with residential and commercial                                                                                                                                                                                                                                                                                                                                                                                                                                                                                                                                                                                                                                                                                                                                                                                                                                                                                                                                                                                                                                                                                                                                                                                                                                                                                                                                                                                                                                                                                                                                                                                                                                                                                                                                                                                                                                                                                                                                                                                                                                                                            |                                        |                                                                                                                   |              |             |                                |       |          |                 |             |         |
| uses                                                                                                                                                                                                                                                                                                                                                                                                                                                                                                                                                                                                                                                                                                                                                                                                                                                                                                                                                                                                                                                                                                                                                                                                                                                                                                                                                                                                                                                                                                                                                                                                                                                                                                                                                                                                                                                                                                                                                                                                                                                                                                                           | 15.2%                                  | 25.4%                                                                                                             | 20.3%        | 37.0%       | 2.2%                           | 17.8% | 31.1%    | 15.6%           | 33.3%       | 2.2%    |
| Housing for active seniors                                                                                                                                                                                                                                                                                                                                                                                                                                                                                                                                                                                                                                                                                                                                                                                                                                                                                                                                                                                                                                                                                                                                                                                                                                                                                                                                                                                                                                                                                                                                                                                                                                                                                                                                                                                                                                                                                                                                                                                                                                                                                                     | 19.0%                                  | 17.5%                                                                                                             | 12.4%        | 47.5%       | 3.7%                           | 23.1% | 23.9%    | 15.7%           | 35.1%       | 2.2%    |
| Assisted living                                                                                                                                                                                                                                                                                                                                                                                                                                                                                                                                                                                                                                                                                                                                                                                                                                                                                                                                                                                                                                                                                                                                                                                                                                                                                                                                                                                                                                                                                                                                                                                                                                                                                                                                                                                                                                                                                                                                                                                                                                                                                                                | 15.8%                                  | 11.5%                                                                                                             | 14.4%        | 54.0%       | 4.3%                           | 17.7% | 25.0%    | 14.0%           | 40.4%       | 2.9%    |
| Office or employment uses                                                                                                                                                                                                                                                                                                                                                                                                                                                                                                                                                                                                                                                                                                                                                                                                                                                                                                                                                                                                                                                                                                                                                                                                                                                                                                                                                                                                                                                                                                                                                                                                                                                                                                                                                                                                                                                                                                                                                                                                                                                                                                      | 16.1%                                  | 27.0%                                                                                                             | 21.2%        |             |                                | 27.4% | 38.5%    | 19.3%           | 12.6%       | 2.2%    |
| Restaurants                                                                                                                                                                                                                                                                                                                                                                                                                                                                                                                                                                                                                                                                                                                                                                                                                                                                                                                                                                                                                                                                                                                                                                                                                                                                                                                                                                                                                                                                                                                                                                                                                                                                                                                                                                                                                                                                                                                                                                                                                                                                                                                    | 65.9%                                  | 21.0%                                                                                                             | 4.4%         | 7.3%        | 1.5%                           | 56.8% | 23.5%    | 9.1%            | 10.6%       | 0.0%    |
| Retail uses                                                                                                                                                                                                                                                                                                                                                                                                                                                                                                                                                                                                                                                                                                                                                                                                                                                                                                                                                                                                                                                                                                                                                                                                                                                                                                                                                                                                                                                                                                                                                                                                                                                                                                                                                                                                                                                                                                                                                                                                                                                                                                                    | 42.7%                                  | 34.6%                                                                                                             | 13.2%        | 9.6%        | 0.0%                           | 50.8% |          | 7.6%            | 8.3%        | 1.5%    |
| Hotel                                                                                                                                                                                                                                                                                                                                                                                                                                                                                                                                                                                                                                                                                                                                                                                                                                                                                                                                                                                                                                                                                                                                                                                                                                                                                                                                                                                                                                                                                                                                                                                                                                                                                                                                                                                                                                                                                                                                                                                                                                                                                                                          | 5.9%                                   | 15.4%                                                                                                             | 19.1%        | 56.6%       | 2.9%                           | 14.1% | 25.0%    | 21.1%           | 38.3%       | 1.6%    |
| Business incubator                                                                                                                                                                                                                                                                                                                                                                                                                                                                                                                                                                                                                                                                                                                                                                                                                                                                                                                                                                                                                                                                                                                                                                                                                                                                                                                                                                                                                                                                                                                                                                                                                                                                                                                                                                                                                                                                                                                                                                                                                                                                                                             | 8.2%                                   | 28.2%                                                                                                             | 22.2%        | 28.2%       | 13.3%                          | 17.3% | 36.1%    | 15.0%           | 20.3%       | 11.3%   |
| Open space (public or private)                                                                                                                                                                                                                                                                                                                                                                                                                                                                                                                                                                                                                                                                                                                                                                                                                                                                                                                                                                                                                                                                                                                                                                                                                                                                                                                                                                                                                                                                                                                                                                                                                                                                                                                                                                                                                                                                                                                                                                                                                                                                                                 | 31.4%                                  | 29.2%                                                                                                             | 16.8%        | 19.7%       | 2.9%                           | 38.2% | 30.9%    | 17.7%           | 9.6%        | 3.7%    |
| Live-work spaces                                                                                                                                                                                                                                                                                                                                                                                                                                                                                                                                                                                                                                                                                                                                                                                                                                                                                                                                                                                                                                                                                                                                                                                                                                                                                                                                                                                                                                                                                                                                                                                                                                                                                                                                                                                                                                                                                                                                                                                                                                                                                                               | 10.4%                                  | 30.4%                                                                                                             | 17.0%        | 37.0%       | 5.2%                           | 12.8% | 30.8%    | 23.3%           | 29.3%       | 3.8%    |
| Medical or health services                                                                                                                                                                                                                                                                                                                                                                                                                                                                                                                                                                                                                                                                                                                                                                                                                                                                                                                                                                                                                                                                                                                                                                                                                                                                                                                                                                                                                                                                                                                                                                                                                                                                                                                                                                                                                                                                                                                                                                                                                                                                                                     | 14.0%                                  | 38.2%                                                                                                             | 19.1%        | 25.7%       | 2.9%                           | 25.4% | 41.8%    | 15.7%           | 16.4%       | 0.8%    |
| Professional or personal services                                                                                                                                                                                                                                                                                                                                                                                                                                                                                                                                                                                                                                                                                                                                                                                                                                                                                                                                                                                                                                                                                                                                                                                                                                                                                                                                                                                                                                                                                                                                                                                                                                                                                                                                                                                                                                                                                                                                                                                                                                                                                              | 22.8%                                  | 41.9%                                                                                                             | 15.4%        | 16.2%       | 3.7%                           | 37.3% | 35.8%    | 14.2%           | 11.9%       | 0.8%    |
|                                                                                                                                                                                                                                                                                                                                                                                                                                                                                                                                                                                                                                                                                                                                                                                                                                                                                                                                                                                                                                                                                                                                                                                                                                                                                                                                                                                                                                                                                                                                                                                                                                                                                                                                                                                                                                                                                                                                                                                                                                                                                                                                | Adiacon                                | ++0+60                                                                                                            | victing n    | iabbarba    | ode                            |       |          |                 |             |         |
|                                                                                                                                                                                                                                                                                                                                                                                                                                                                                                                                                                                                                                                                                                                                                                                                                                                                                                                                                                                                                                                                                                                                                                                                                                                                                                                                                                                                                                                                                                                                                                                                                                                                                                                                                                                                                                                                                                                                                                                                                                                                                                                                | -                                      | Adjacent to the existing neighborhoods  between Beltway Drive and Proton Drive Between Proton Drive and Hornet Ro |              |             |                                |       |          |                 | ) a a al    |         |
| How appropriate are these uses in this subarea?                                                                                                                                                                                                                                                                                                                                                                                                                                                                                                                                                                                                                                                                                                                                                                                                                                                                                                                                                                                                                                                                                                                                                                                                                                                                                                                                                                                                                                                                                                                                                                                                                                                                                                                                                                                                                                                                                                                                                                                                                                                                                | betweer                                | Deitway                                                                                                           |              | i Proton L  | rive                           | Betwe | en Proto |                 | iu mornet k | coad    |
| The separate and the second se | Verv                                   | Somewhat                                                                                                          | Somewhat in- | Very in-    | I'm not                        | Very  | Somewhat | Somewhat<br>in- | Very in-    | I'm not |
|                                                                                                                                                                                                                                                                                                                                                                                                                                                                                                                                                                                                                                                                                                                                                                                                                                                                                                                                                                                                                                                                                                                                                                                                                                                                                                                                                                                                                                                                                                                                                                                                                                                                                                                                                                                                                                                                                                                                                                                                                                                                                                                                | appropriate                            |                                                                                                                   |              | appropriate |                                | ,     |          | appropriate     | appropriate | sure    |
| Art or entertainment spaces                                                                                                                                                                                                                                                                                                                                                                                                                                                                                                                                                                                                                                                                                                                                                                                                                                                                                                                                                                                                                                                                                                                                                                                                                                                                                                                                                                                                                                                                                                                                                                                                                                                                                                                                                                                                                                                                                                                                                                                                                                                                                                    | 33.9%                                  | 24.6%                                                                                                             | 18.5%        | 19.2%       |                                |       |          |                 | 16.9%       | 0.8%    |