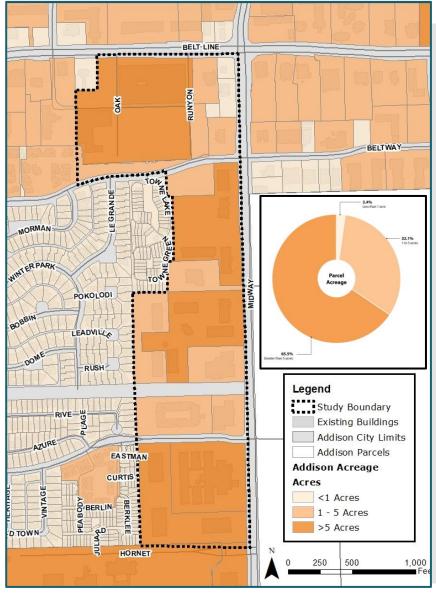

#### 79 Total Acres

# Existing Development Patterns

# Existing Development Patterns

Parcel Ownership

Parcel Size

ADDISON