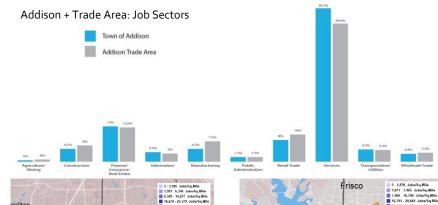

#### **Takeaways:**

- 17% of the Trade Area workforce are employed in Addison (2018 jobs census report)
- Key focus will be on retaining those businesses by focusing on quality residential, open space and entertainment/food
- Total trade area retail need is approx. 1.2M SF over the next 10 years
- DFW employment growth rate in 2019 is a **2.4%** annualized increase.
- Study Area development should help Addison attract a larger share of regional economic growth