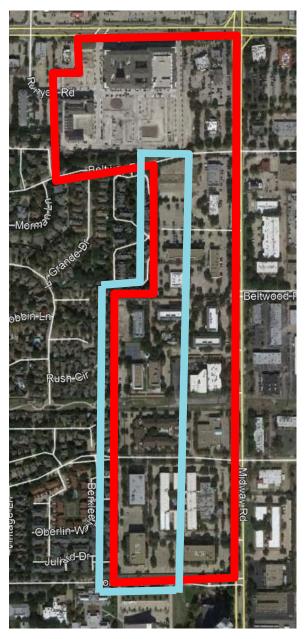

Study Area & Subareas

Current Study Area

Sub Area Boundaries

Sam's Club Special Area Study

# Current Study AreaSub Area Boundaries

|                                                                                                                                                                                                                                                                                                                                                                                                                                                                                                                                                                                                                                                                                                                                                                                                                                                                                                                                                                                                                                                                                                                                                                                                                                                                                                                                                                                                                                                                                                                                                                                                                                                                                                                                                                                                                                                                                                                                                                                                                                                                                                                                | Along the Midway Road frontage between |                                                                                                                   |              |             |                                |       |          |                 |             |         |
|--------------------------------------------------------------------------------------------------------------------------------------------------------------------------------------------------------------------------------------------------------------------------------------------------------------------------------------------------------------------------------------------------------------------------------------------------------------------------------------------------------------------------------------------------------------------------------------------------------------------------------------------------------------------------------------------------------------------------------------------------------------------------------------------------------------------------------------------------------------------------------------------------------------------------------------------------------------------------------------------------------------------------------------------------------------------------------------------------------------------------------------------------------------------------------------------------------------------------------------------------------------------------------------------------------------------------------------------------------------------------------------------------------------------------------------------------------------------------------------------------------------------------------------------------------------------------------------------------------------------------------------------------------------------------------------------------------------------------------------------------------------------------------------------------------------------------------------------------------------------------------------------------------------------------------------------------------------------------------------------------------------------------------------------------------------------------------------------------------------------------------|----------------------------------------|-------------------------------------------------------------------------------------------------------------------|--------------|-------------|--------------------------------|-------|----------|-----------------|-------------|---------|
|                                                                                                                                                                                                                                                                                                                                                                                                                                                                                                                                                                                                                                                                                                                                                                                                                                                                                                                                                                                                                                                                                                                                                                                                                                                                                                                                                                                                                                                                                                                                                                                                                                                                                                                                                                                                                                                                                                                                                                                                                                                                                                                                | Between Addison Grove and Midway Road  |                                                                                                                   |              |             | Beltway Drive and Proton Drive |       |          |                 |             |         |
| How appropriate are these uses in this subarea?                                                                                                                                                                                                                                                                                                                                                                                                                                                                                                                                                                                                                                                                                                                                                                                                                                                                                                                                                                                                                                                                                                                                                                                                                                                                                                                                                                                                                                                                                                                                                                                                                                                                                                                                                                                                                                                                                                                                                                                                                                                                                |                                        |                                                                                                                   | Somewhat     |             |                                |       |          | Somewhat        |             |         |
|                                                                                                                                                                                                                                                                                                                                                                                                                                                                                                                                                                                                                                                                                                                                                                                                                                                                                                                                                                                                                                                                                                                                                                                                                                                                                                                                                                                                                                                                                                                                                                                                                                                                                                                                                                                                                                                                                                                                                                                                                                                                                                                                | Very                                   | Somewhat                                                                                                          | in-          | Very in-    | I'm not                        | - /   | Somewhat | in-             | Very in-    | I'm not |
|                                                                                                                                                                                                                                                                                                                                                                                                                                                                                                                                                                                                                                                                                                                                                                                                                                                                                                                                                                                                                                                                                                                                                                                                                                                                                                                                                                                                                                                                                                                                                                                                                                                                                                                                                                                                                                                                                                                                                                                                                                                                                                                                | appropriate                            | appropriate                                                                                                       | appropriate  | appropriate | sure                           |       |          | appropriate     | appropriate | sure    |
| Art or entertainment spaces                                                                                                                                                                                                                                                                                                                                                                                                                                                                                                                                                                                                                                                                                                                                                                                                                                                                                                                                                                                                                                                                                                                                                                                                                                                                                                                                                                                                                                                                                                                                                                                                                                                                                                                                                                                                                                                                                                                                                                                                                                                                                                    | 40.4%                                  | 30.2%                                                                                                             | 14.7%        | 13.2%       | 1.5%                           | 40.6% | 30.1%    | 15.8%           | 10.5%       | 3.0%    |
| Medium density homes (townhomes or small lot                                                                                                                                                                                                                                                                                                                                                                                                                                                                                                                                                                                                                                                                                                                                                                                                                                                                                                                                                                                                                                                                                                                                                                                                                                                                                                                                                                                                                                                                                                                                                                                                                                                                                                                                                                                                                                                                                                                                                                                                                                                                                   |                                        |                                                                                                                   |              |             |                                |       |          |                 |             |         |
| detached homes)                                                                                                                                                                                                                                                                                                                                                                                                                                                                                                                                                                                                                                                                                                                                                                                                                                                                                                                                                                                                                                                                                                                                                                                                                                                                                                                                                                                                                                                                                                                                                                                                                                                                                                                                                                                                                                                                                                                                                                                                                                                                                                                | 13.8%                                  | 13.0%                                                                                                             | 19.6%        | 51.5%       | 2.2%                           | 17.8% | 20.0%    | 14.8%           | 45.2%       | 2.2%    |
| Higher density homes (apartments or condos)                                                                                                                                                                                                                                                                                                                                                                                                                                                                                                                                                                                                                                                                                                                                                                                                                                                                                                                                                                                                                                                                                                                                                                                                                                                                                                                                                                                                                                                                                                                                                                                                                                                                                                                                                                                                                                                                                                                                                                                                                                                                                    | 2.9%                                   | 3.7%                                                                                                              | 16.9%        | 73.5%       | 2.9%                           | 6.9%  | 8.4%     | 11.5%           | 70.2%       | 3.1%    |
| Mixed use buildings with residential and commercial                                                                                                                                                                                                                                                                                                                                                                                                                                                                                                                                                                                                                                                                                                                                                                                                                                                                                                                                                                                                                                                                                                                                                                                                                                                                                                                                                                                                                                                                                                                                                                                                                                                                                                                                                                                                                                                                                                                                                                                                                                                                            |                                        |                                                                                                                   |              |             |                                |       |          |                 |             |         |
| uses                                                                                                                                                                                                                                                                                                                                                                                                                                                                                                                                                                                                                                                                                                                                                                                                                                                                                                                                                                                                                                                                                                                                                                                                                                                                                                                                                                                                                                                                                                                                                                                                                                                                                                                                                                                                                                                                                                                                                                                                                                                                                                                           | 15.2%                                  | 25.4%                                                                                                             | 20.3%        | 37.0%       | 2.2%                           | 17.8% | 31.1%    | 15.6%           | 33.3%       | 2.2%    |
| Housing for active seniors                                                                                                                                                                                                                                                                                                                                                                                                                                                                                                                                                                                                                                                                                                                                                                                                                                                                                                                                                                                                                                                                                                                                                                                                                                                                                                                                                                                                                                                                                                                                                                                                                                                                                                                                                                                                                                                                                                                                                                                                                                                                                                     | 19.0%                                  | 17.5%                                                                                                             | 12.4%        | 47.5%       | 3.7%                           | 23.1% | 23.9%    | 15.7%           | 35.1%       | 2.2%    |
| Assisted living                                                                                                                                                                                                                                                                                                                                                                                                                                                                                                                                                                                                                                                                                                                                                                                                                                                                                                                                                                                                                                                                                                                                                                                                                                                                                                                                                                                                                                                                                                                                                                                                                                                                                                                                                                                                                                                                                                                                                                                                                                                                                                                | 15.8%                                  | 11.5%                                                                                                             | 14.4%        | 54.0%       | 4.3%                           | 17.7% | 25.0%    | 14.0%           | 40.4%       | 2.9%    |
| Office or employment uses                                                                                                                                                                                                                                                                                                                                                                                                                                                                                                                                                                                                                                                                                                                                                                                                                                                                                                                                                                                                                                                                                                                                                                                                                                                                                                                                                                                                                                                                                                                                                                                                                                                                                                                                                                                                                                                                                                                                                                                                                                                                                                      | 16.1%                                  | 27.0%                                                                                                             | 21.2%        |             |                                | 27.4% | 38.5%    | 19.3%           | 12.6%       | 2.2%    |
| Restaurants                                                                                                                                                                                                                                                                                                                                                                                                                                                                                                                                                                                                                                                                                                                                                                                                                                                                                                                                                                                                                                                                                                                                                                                                                                                                                                                                                                                                                                                                                                                                                                                                                                                                                                                                                                                                                                                                                                                                                                                                                                                                                                                    | 65.9%                                  | 21.0%                                                                                                             | 4.4%         | 7.3%        | 1.5%                           | 56.8% | 23.5%    | 9.1%            | 10.6%       | 0.0%    |
| Retail uses                                                                                                                                                                                                                                                                                                                                                                                                                                                                                                                                                                                                                                                                                                                                                                                                                                                                                                                                                                                                                                                                                                                                                                                                                                                                                                                                                                                                                                                                                                                                                                                                                                                                                                                                                                                                                                                                                                                                                                                                                                                                                                                    | 42.7%                                  | 34.6%                                                                                                             | 13.2%        | 9.6%        | 0.0%                           | 50.8% |          | 7.6%            | 8.3%        | 1.5%    |
| Hotel                                                                                                                                                                                                                                                                                                                                                                                                                                                                                                                                                                                                                                                                                                                                                                                                                                                                                                                                                                                                                                                                                                                                                                                                                                                                                                                                                                                                                                                                                                                                                                                                                                                                                                                                                                                                                                                                                                                                                                                                                                                                                                                          | 5.9%                                   | 15.4%                                                                                                             | 19.1%        | 56.6%       | 2.9%                           | 14.1% | 25.0%    | 21.1%           | 38.3%       | 1.6%    |
| Business incubator                                                                                                                                                                                                                                                                                                                                                                                                                                                                                                                                                                                                                                                                                                                                                                                                                                                                                                                                                                                                                                                                                                                                                                                                                                                                                                                                                                                                                                                                                                                                                                                                                                                                                                                                                                                                                                                                                                                                                                                                                                                                                                             | 8.2%                                   | 28.2%                                                                                                             | 22.2%        | 28.2%       | 13.3%                          | 17.3% | 36.1%    | 15.0%           | 20.3%       | 11.3%   |
| Open space (public or private)                                                                                                                                                                                                                                                                                                                                                                                                                                                                                                                                                                                                                                                                                                                                                                                                                                                                                                                                                                                                                                                                                                                                                                                                                                                                                                                                                                                                                                                                                                                                                                                                                                                                                                                                                                                                                                                                                                                                                                                                                                                                                                 | 31.4%                                  | 29.2%                                                                                                             | 16.8%        | 19.7%       | 2.9%                           | 38.2% | 30.9%    | 17.7%           | 9.6%        | 3.7%    |
| Live-work spaces                                                                                                                                                                                                                                                                                                                                                                                                                                                                                                                                                                                                                                                                                                                                                                                                                                                                                                                                                                                                                                                                                                                                                                                                                                                                                                                                                                                                                                                                                                                                                                                                                                                                                                                                                                                                                                                                                                                                                                                                                                                                                                               | 10.4%                                  | 30.4%                                                                                                             | 17.0%        | 37.0%       | 5.2%                           | 12.8% | 30.8%    | 23.3%           | 29.3%       | 3.8%    |
| Medical or health services                                                                                                                                                                                                                                                                                                                                                                                                                                                                                                                                                                                                                                                                                                                                                                                                                                                                                                                                                                                                                                                                                                                                                                                                                                                                                                                                                                                                                                                                                                                                                                                                                                                                                                                                                                                                                                                                                                                                                                                                                                                                                                     | 14.0%                                  | 38.2%                                                                                                             | 19.1%        | 25.7%       | 2.9%                           | 25.4% | 41.8%    | 15.7%           | 16.4%       | 0.8%    |
| Professional or personal services                                                                                                                                                                                                                                                                                                                                                                                                                                                                                                                                                                                                                                                                                                                                                                                                                                                                                                                                                                                                                                                                                                                                                                                                                                                                                                                                                                                                                                                                                                                                                                                                                                                                                                                                                                                                                                                                                                                                                                                                                                                                                              | 22.8%                                  | 41.9%                                                                                                             | 15.4%        | 16.2%       | 3.7%                           | 37.3% | 35.8%    | 14.2%           | 11.9%       | 0.8%    |
|                                                                                                                                                                                                                                                                                                                                                                                                                                                                                                                                                                                                                                                                                                                                                                                                                                                                                                                                                                                                                                                                                                                                                                                                                                                                                                                                                                                                                                                                                                                                                                                                                                                                                                                                                                                                                                                                                                                                                                                                                                                                                                                                | Adiacon                                | ++0+60                                                                                                            | victing n    | iabbarba    | ode                            |       |          |                 |             |         |
|                                                                                                                                                                                                                                                                                                                                                                                                                                                                                                                                                                                                                                                                                                                                                                                                                                                                                                                                                                                                                                                                                                                                                                                                                                                                                                                                                                                                                                                                                                                                                                                                                                                                                                                                                                                                                                                                                                                                                                                                                                                                                                                                | -                                      | Adjacent to the existing neighborhoods  between Beltway Drive and Proton Drive Between Proton Drive and Hornet Ro |              |             |                                |       |          |                 | ) a a al    |         |
| How appropriate are these uses in this subarea?                                                                                                                                                                                                                                                                                                                                                                                                                                                                                                                                                                                                                                                                                                                                                                                                                                                                                                                                                                                                                                                                                                                                                                                                                                                                                                                                                                                                                                                                                                                                                                                                                                                                                                                                                                                                                                                                                                                                                                                                                                                                                | betweer                                | Deitway                                                                                                           |              | i Proton L  | rive                           | Betwe | en Proto |                 | iu mornet k | coad    |
| The separate and the second se | Verv                                   | Somewhat                                                                                                          | Somewhat in- | Very in-    | I'm not                        | Very  | Somewhat | Somewhat<br>in- | Very in-    | I'm not |
|                                                                                                                                                                                                                                                                                                                                                                                                                                                                                                                                                                                                                                                                                                                                                                                                                                                                                                                                                                                                                                                                                                                                                                                                                                                                                                                                                                                                                                                                                                                                                                                                                                                                                                                                                                                                                                                                                                                                                                                                                                                                                                                                | appropriate                            |                                                                                                                   |              | appropriate |                                | ,     |          | appropriate     | appropriate | sure    |
| Art or entertainment spaces                                                                                                                                                                                                                                                                                                                                                                                                                                                                                                                                                                                                                                                                                                                                                                                                                                                                                                                                                                                                                                                                                                                                                                                                                                                                                                                                                                                                                                                                                                                                                                                                                                                                                                                                                                                                                                                                                                                                                                                                                                                                                                    | 33.9%                                  | 24.6%                                                                                                             | 18.5%        | 19.2%       |                                |       |          |                 | 16.9%       | 0.8%    |